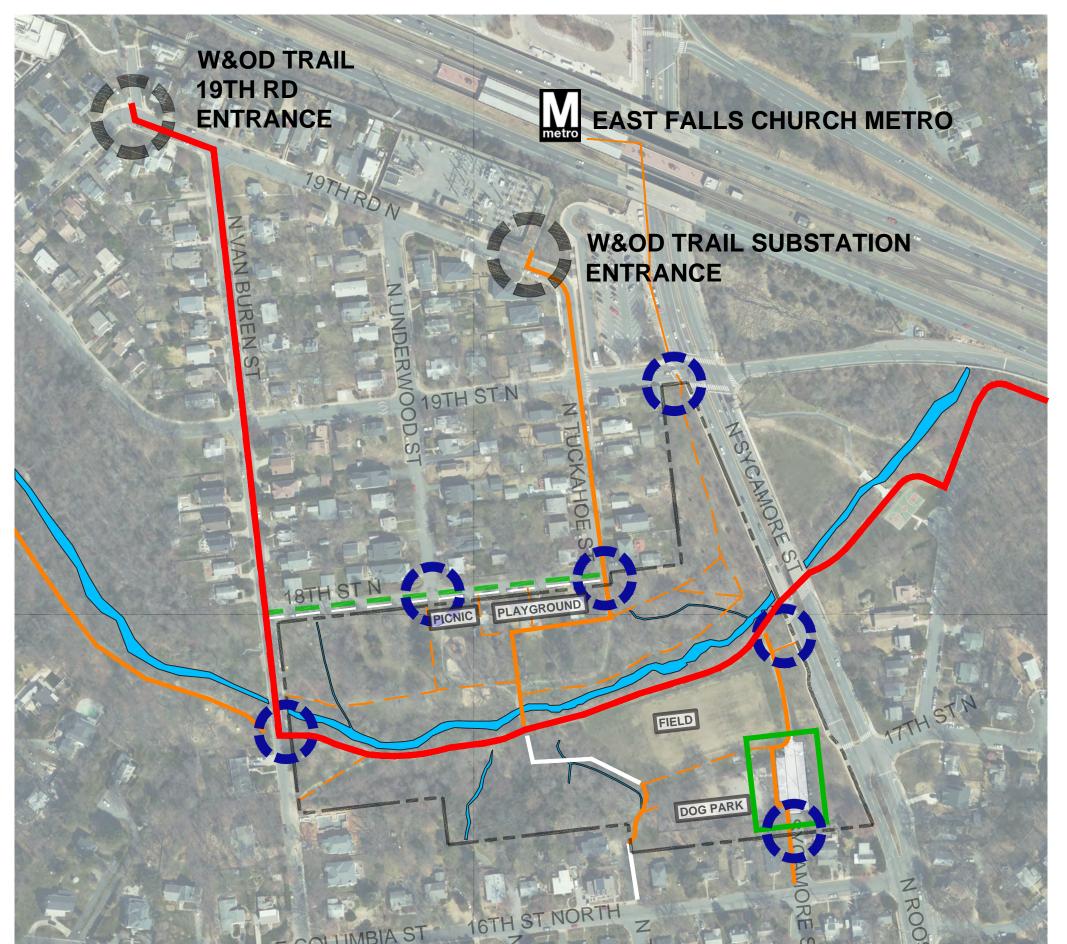

WOODED •

TRAIL

CONCEPT B-2

BANNEKER PARK CIRCULATION COMPARISON
W&OD TRAIL AND FOUR MILE RUN TRAIL

CONCEPT B-2