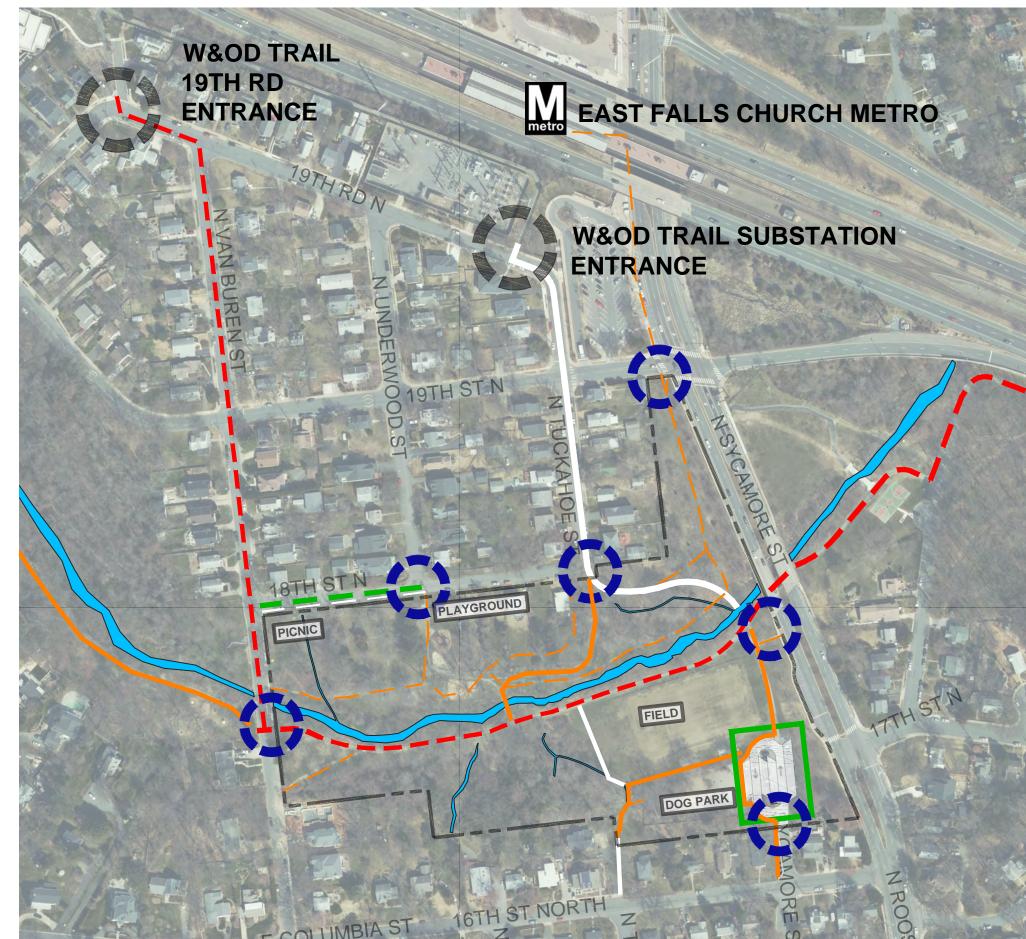

WOODED •

TRAIL

CONCEPT B-2

BANNEKER PARK CIRCULATION COMPARISON
W&OD TRAIL AND FOUR MILE RUN TRAIL

CONCEPT B-2