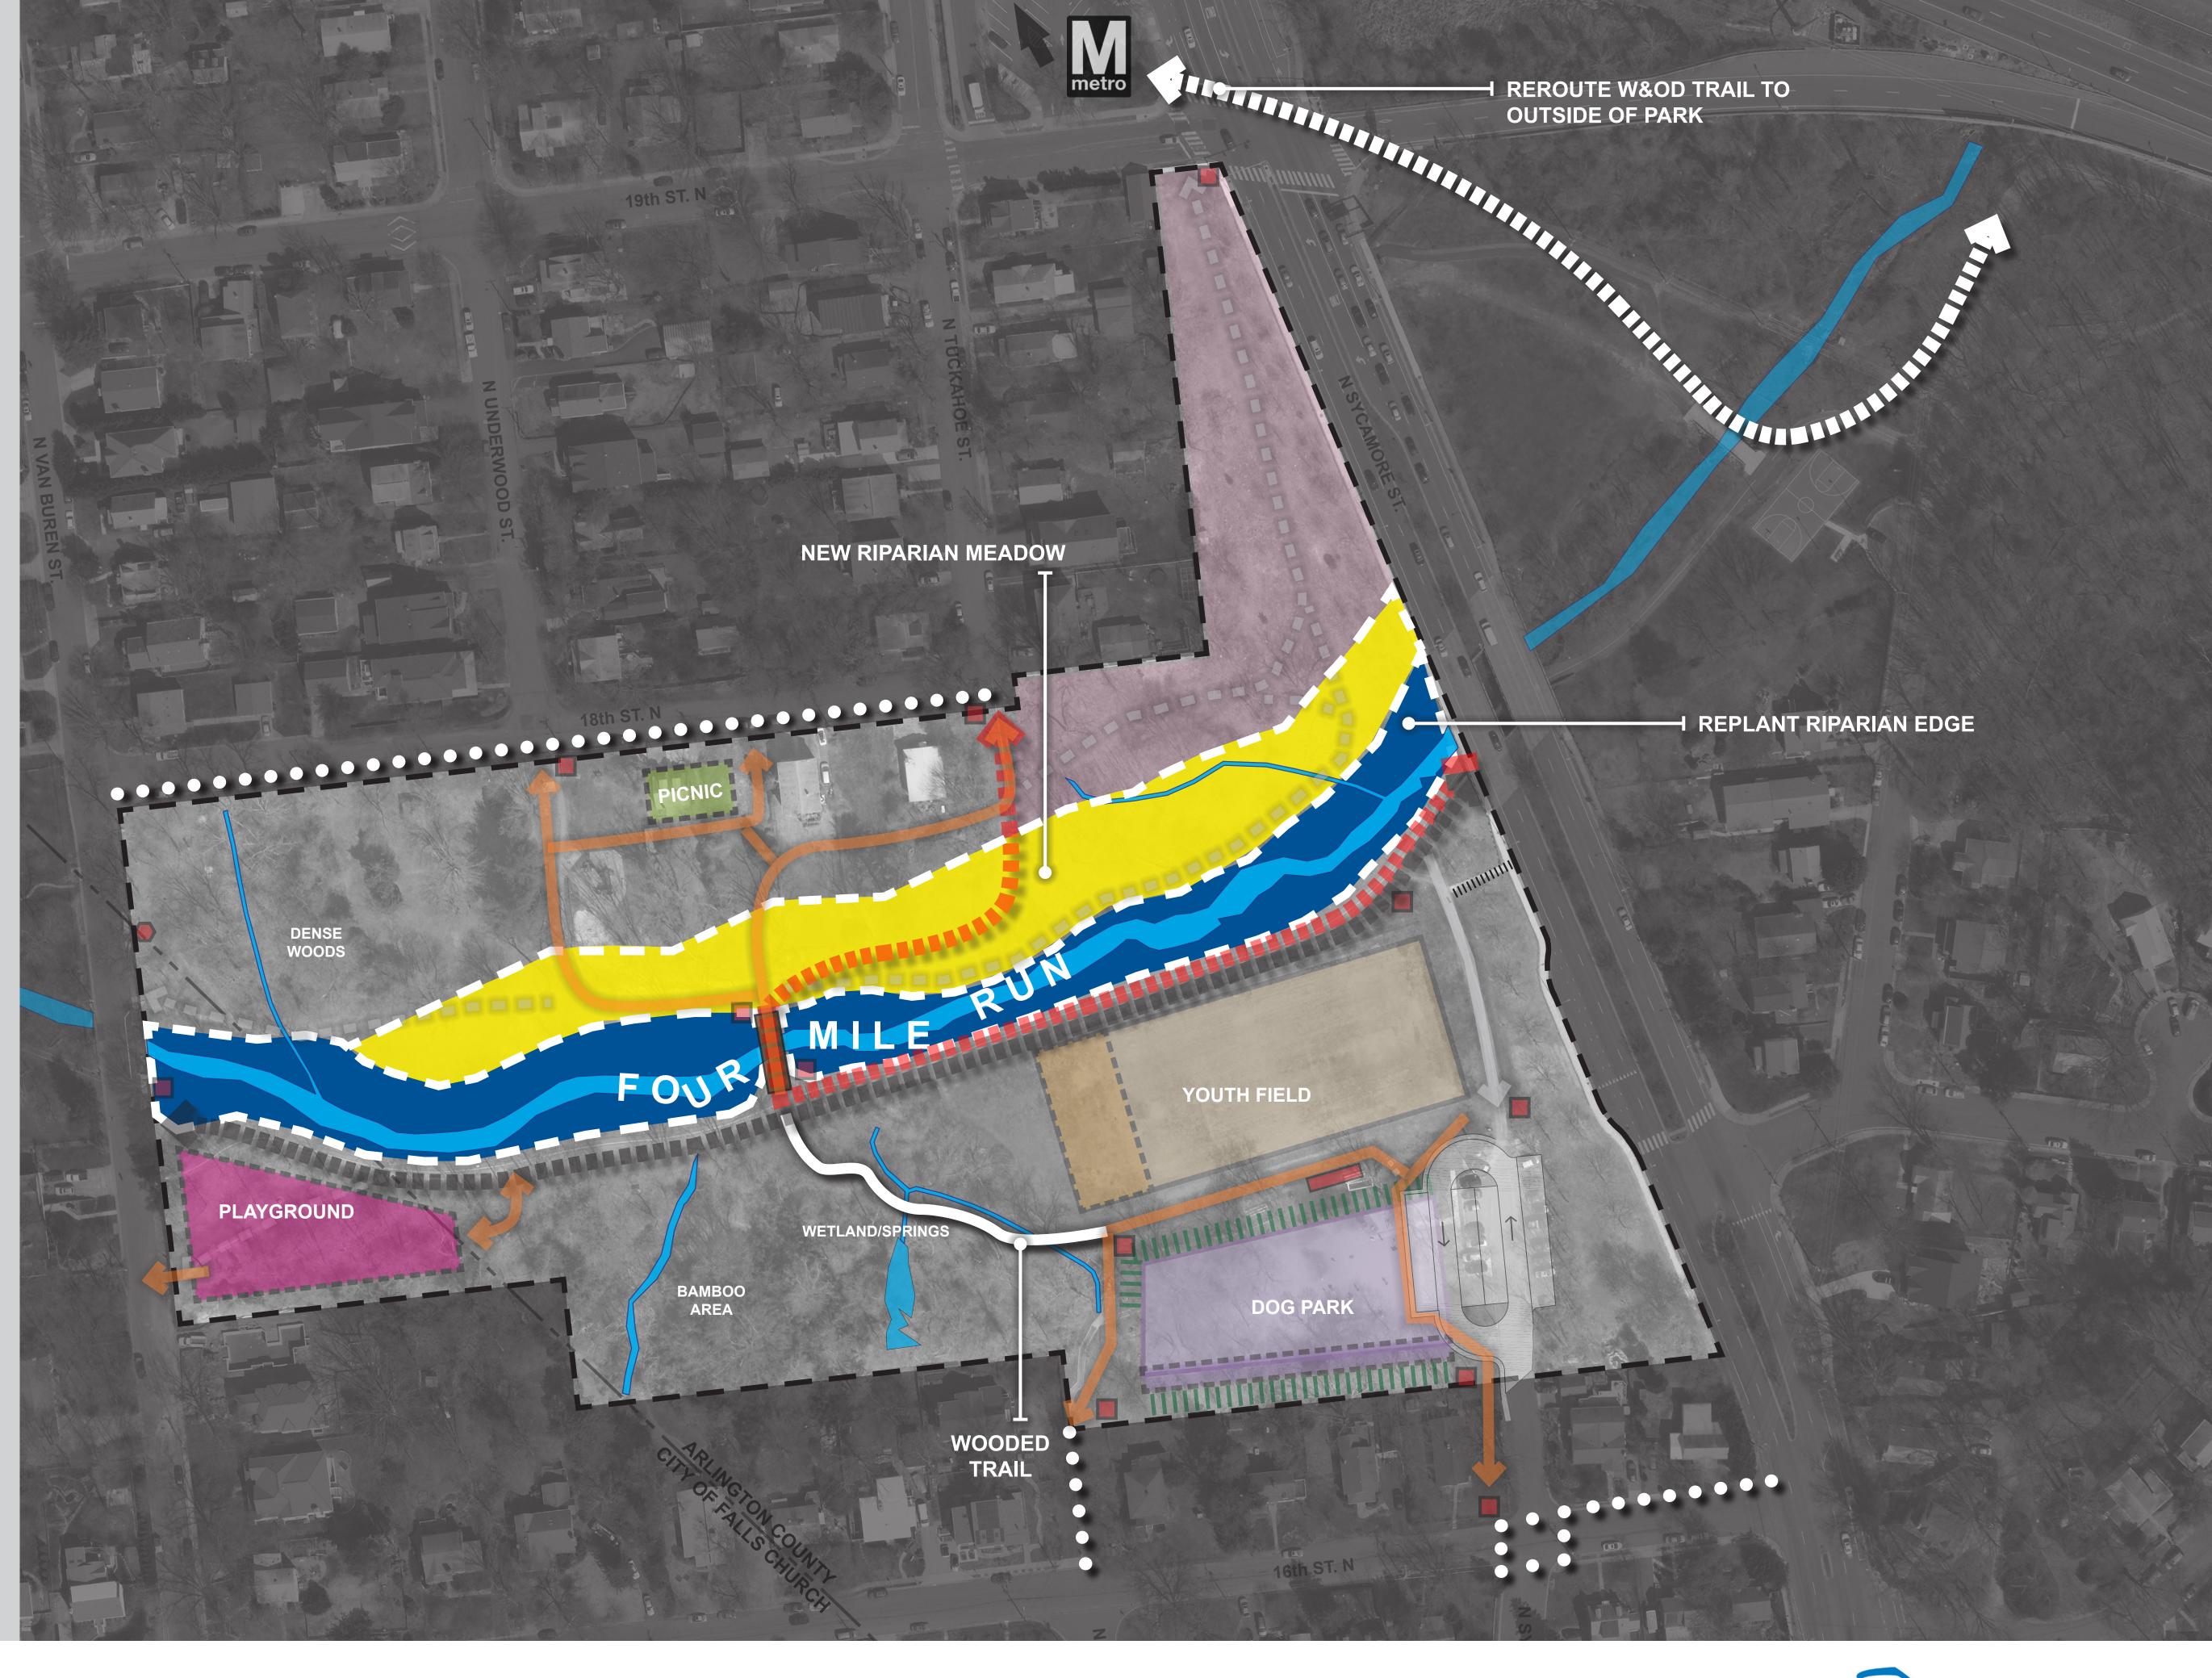

GE\* YOUTH FIELD PROPOSED RIPARIAN MEADOW\* \* SUBJECT TO FUTURE STUDY & FUNDING WETLAND/SPRINGS BAMBOO AREA DOG PARK





# LEGEND PARK BOUNDARY BOUNDARY STONE (SW9) FURNISHINGS (SIGN / TRASH / ETC) IIIIIIIIIIII STAIRS EXISTING PATH - PAVED EXISTING PATH - NATURAL SURFACE **EXISTING MEADOW** PROPOSED YOUTH FIELD EXPANSION NEW RIPARIAN MEADOW DOG PARK EXPANSION PROPOSED PLAYGROUND LOCATION PROPOSED RENOVATED PICNIC H REPLANT RIPARIAN EDGE PROPOSED 6'-8' PAVED TRAIL H NEW BRIDGE AND W&OD TRAIL ALIGNMENT IIIIIII PROPOSED VEGETATION SCREENING 10' RESURFACED MULTI-USE TRAIL DENSE WOODS PROPOSED TRAIL\* ENHANCED RIPARIAN EDGE\* YOUTH FIELD PROPOSED RIPARIAN MEADOW\* \* SUBJECT TO FUTURE STUDY & FUNDING WETLAND/SPRINGS BAMBOO AREA DOG PARK







WOODED •

TRAIL





























































CONCEPT B-2





BANNEKER PARK CIRCULATION COMPARISON
W&OD TRAIL AND FOUR MILE RUN TRAIL







CONCEPT B-2





### BENJAMIN BANNEKER PARK













#### **LEGEND**



BOUNDARY STONE (SW9)



BINDOL

STAIRS

.....

\*====

EXISTING PATH - PAVED

EXISTING PATH - NATURAL SURFACE

EXISTING MEADOW

PROPOSED YOUTH FIELD EXPANSION

PROPOSED PLAYGROUND LOCATION

PROPOSED RENOVATED PICNIC

DOG PARK EXPANSION

12' RESURFACED MULTI-USE TRAIL (FOUR MILE RUN + W&OD)

FOUR MILE 10' RESURFACED MULTI-USE TRAIL

PROPOSED 6'-8' PAVED TRAIL

PROPOSED VEGETATION SCREENING
FUTURE DES IMPROVEMENTS\*
(ADA SIDEWALK / CROSSWALK)

PROPOSED TRAIL\*

PROPOSED RIPARIAN MEADOW\*

**ENHANCED RIPARIAN EDGE\*** 

\* SUBJECT TO FUTURE STUDY & FUNDING



# BENJAMIN BANNEKER PARK