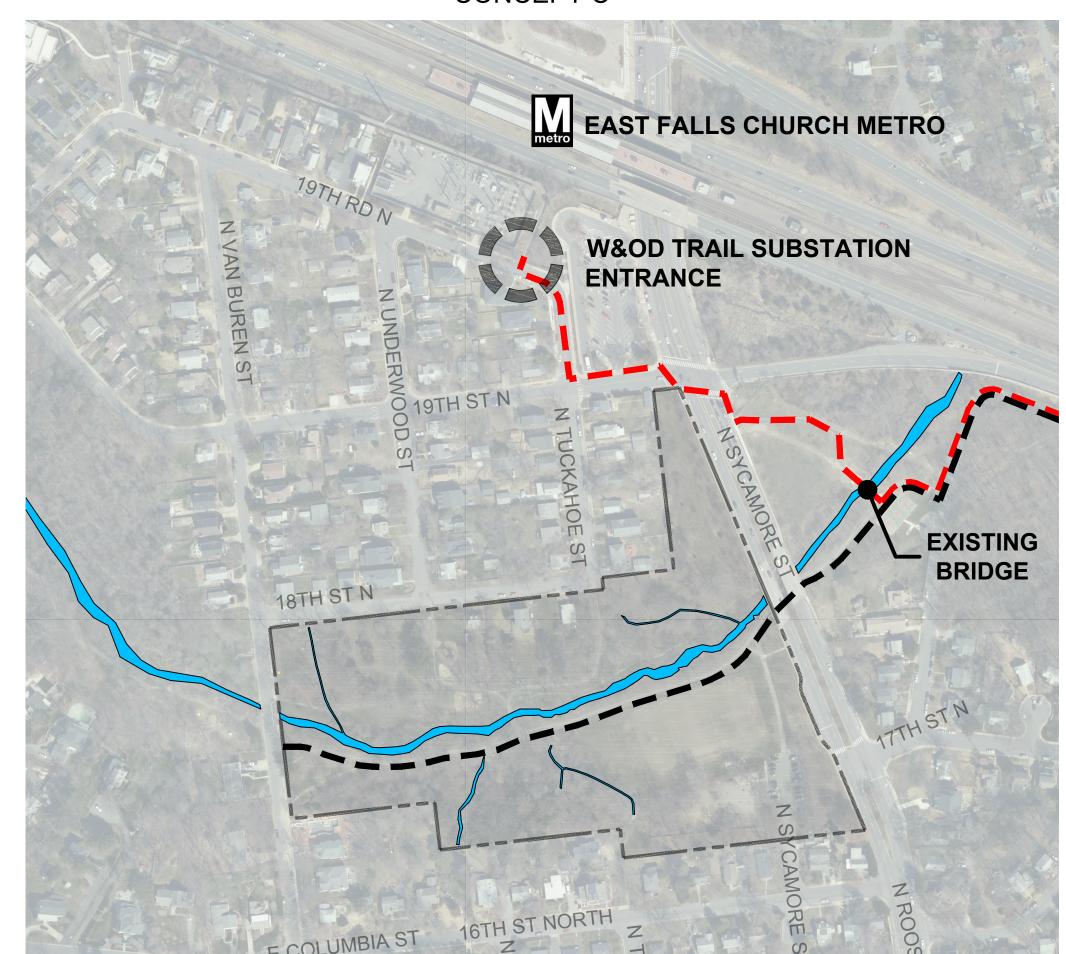

WOODED •

TRAIL

CONCEPT B-2

BANNEKER PARK CIRCULATION COMPARISON
W&OD TRAIL AND FOUR MILE RUN TRAIL

CONCEPT B-2