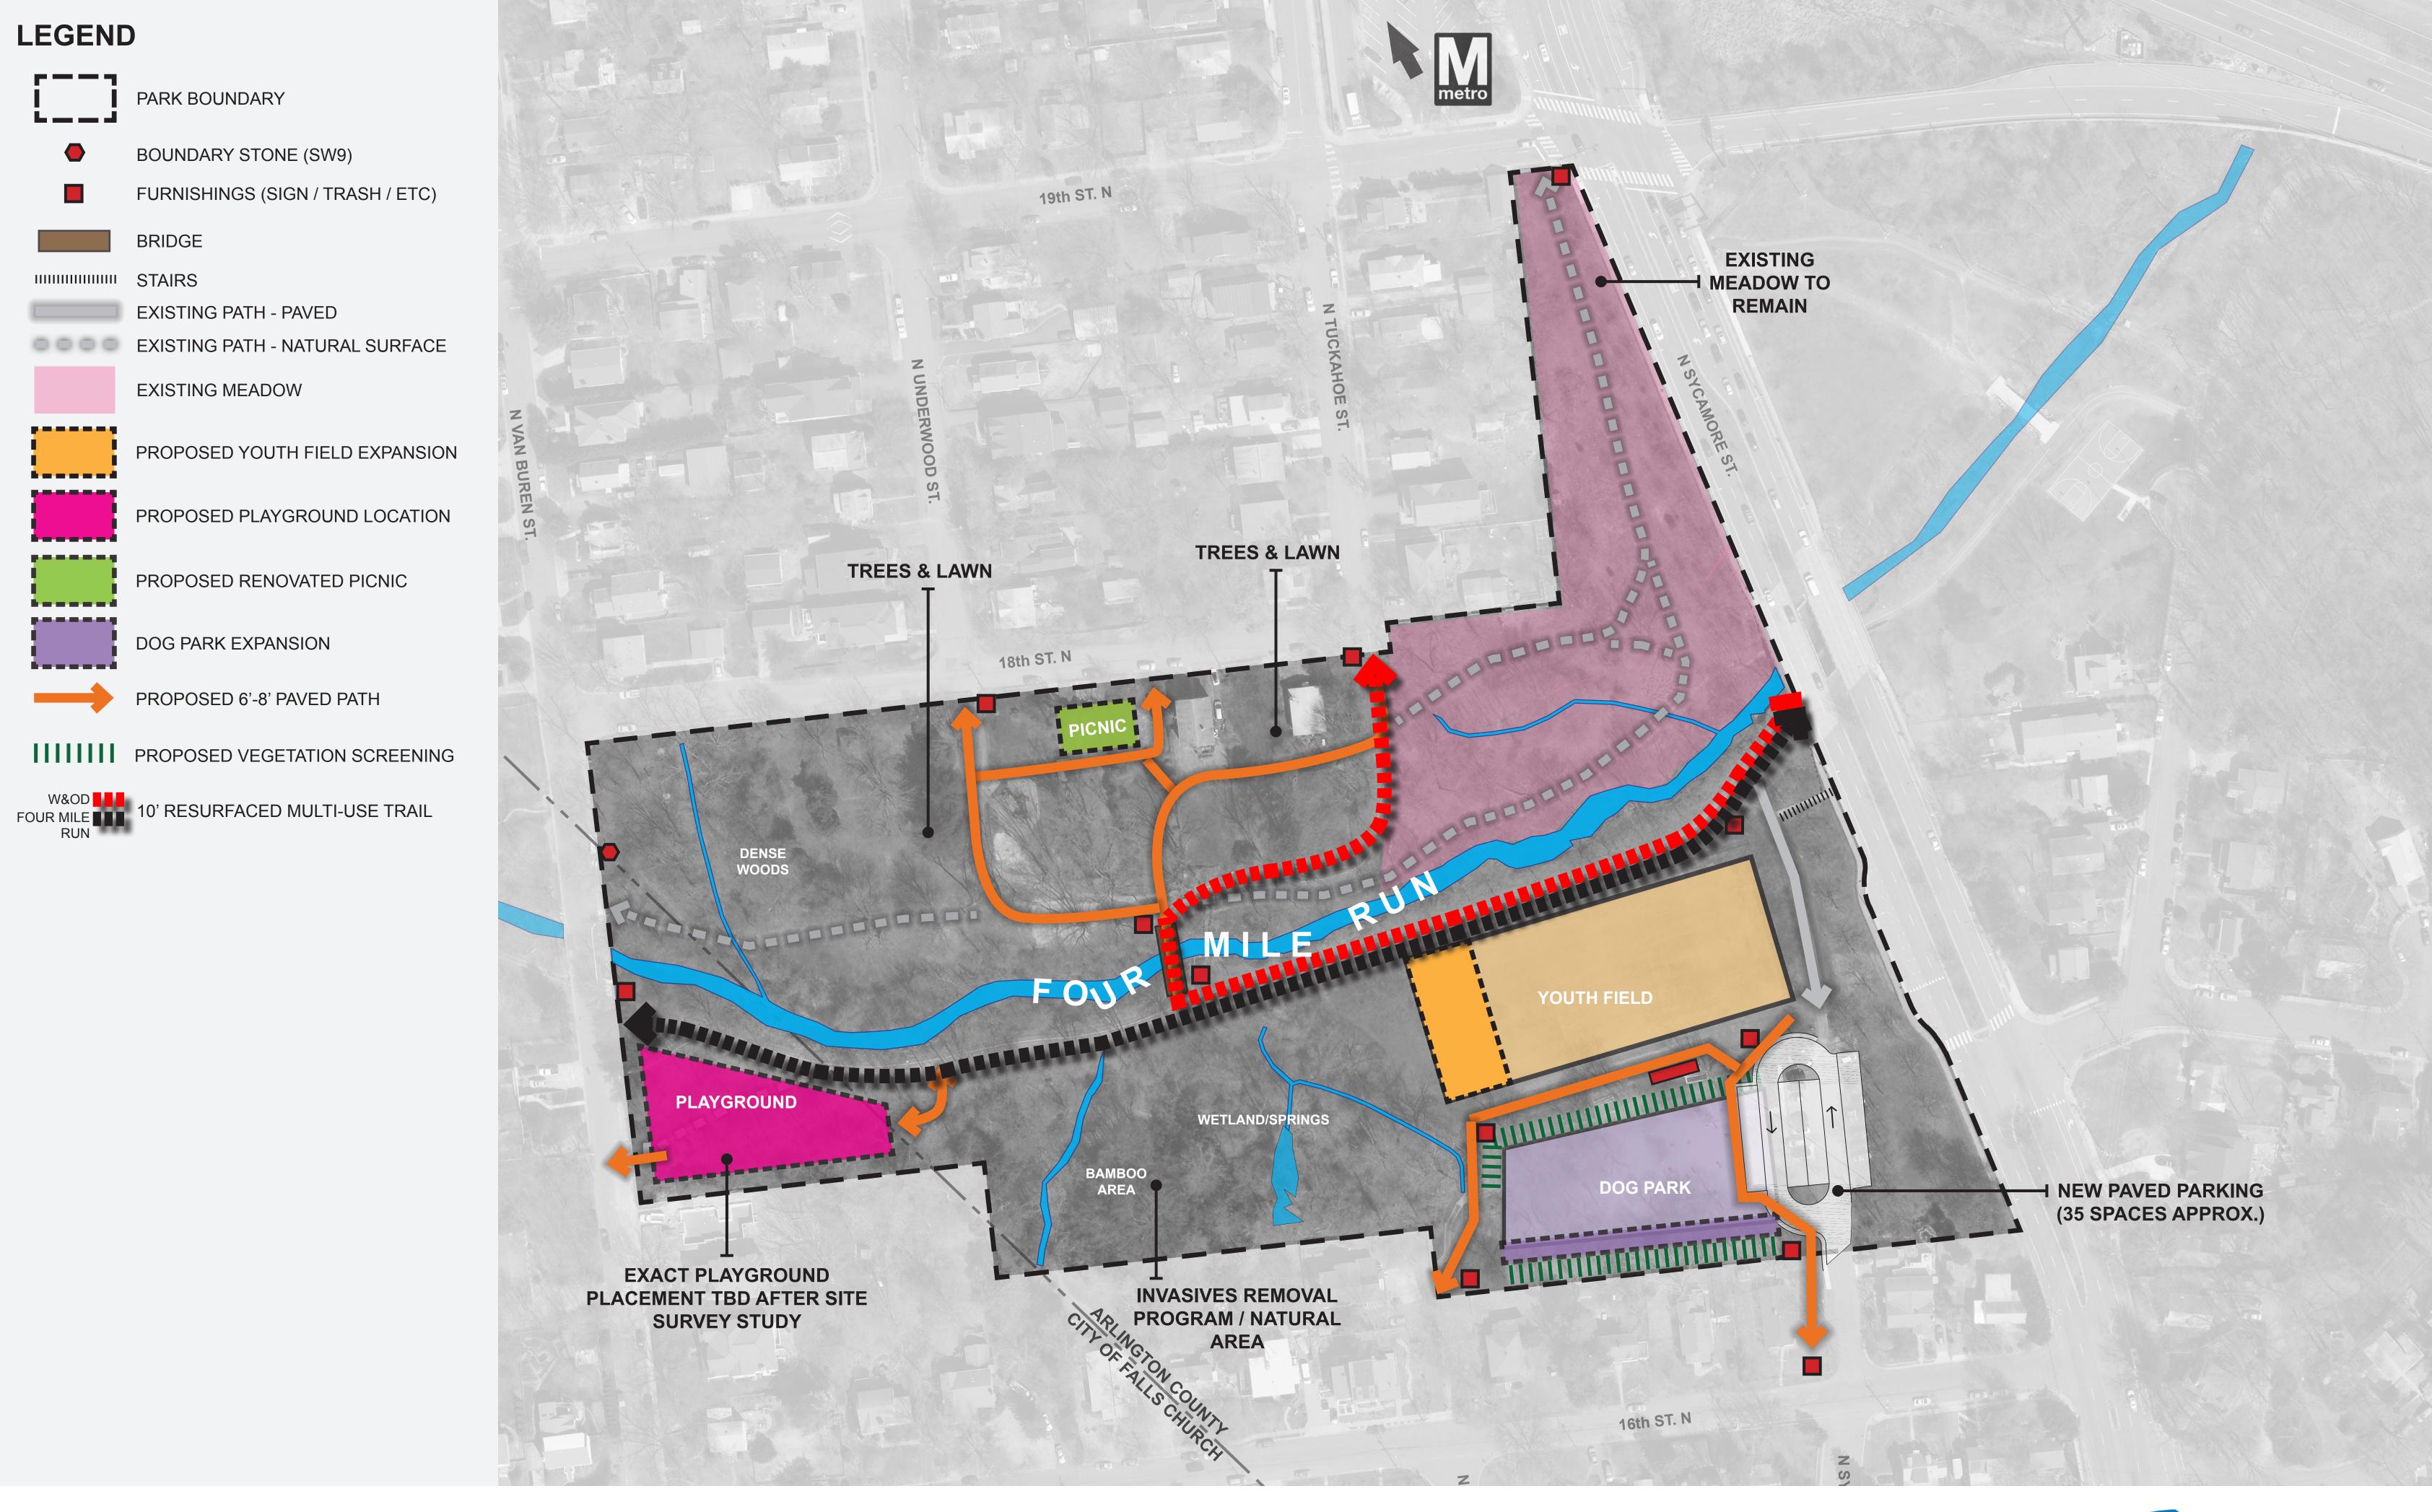

### BENJAMIN BANNEKER PARK

# LEGEND PARK BOUNDARY BOUNDARY STONE (SW9) FURNISHINGS (SIGN / TRASH / ETC) IIIIIIIIIIII STAIRS EXISTING PATH - PAVED EXISTING PATH - NATURAL SURFACE **EXISTING MEADOW** PROPOSED YOUTH FIELD EXPANSION NEW RIPARIAN MEADOW DOG PARK EXPANSION PROPOSED PLAYGROUND LOCATION PROPOSED RENOVATED PICNIC The state of the s PROPOSED 6'-8' PAVED TRAIL IIIIIII PROPOSED VEGETATION SCREENING 10' RESURFACED MULTI-USE TRAIL DENSE WOODS PROPOSED TRAIL\* ENHANCED RIPARIAN EDGE\* YOUTH FIELD PROPOSED RIPARIAN MEADOW\* \* SUBJECT TO FUTURE STUDY & FUNDING WETLAND/SPRINGS BAMBOO AREA DOG PARK

# LEGEND PARK BOUNDARY BOUNDARY STONE (SW9) FURNISHINGS (SIGN / TRASH / ETC) IIIIIIIIIIII STAIRS EXISTING PATH - PAVED EXISTING PATH - NATURAL SURFACE **EXISTING MEADOW** PROPOSED YOUTH FIELD EXPANSION NEW RIPARIAN MEADOW DOG PARK EXPANSION PROPOSED PLAYGROUND LOCATION PROPOSED RENOVATED PICNIC H REPLANT RIPARIAN EDGE PROPOSED 6'-8' PAVED TRAIL H NEW BRIDGE AND W&OD TRAIL ALIGNMENT IIIIIII PROPOSED VEGETATION SCREENING 10' RESURFACED MULTI-USE TRAIL DENSE WOODS PROPOSED TRAIL\* ENHANCED RIPARIAN EDGE\* YOUTH FIELD PROPOSED RIPARIAN MEADOW\* \* SUBJECT TO FUTURE STUDY & FUNDING WETLAND/SPRINGS BAMBOO AREA DOG PARK