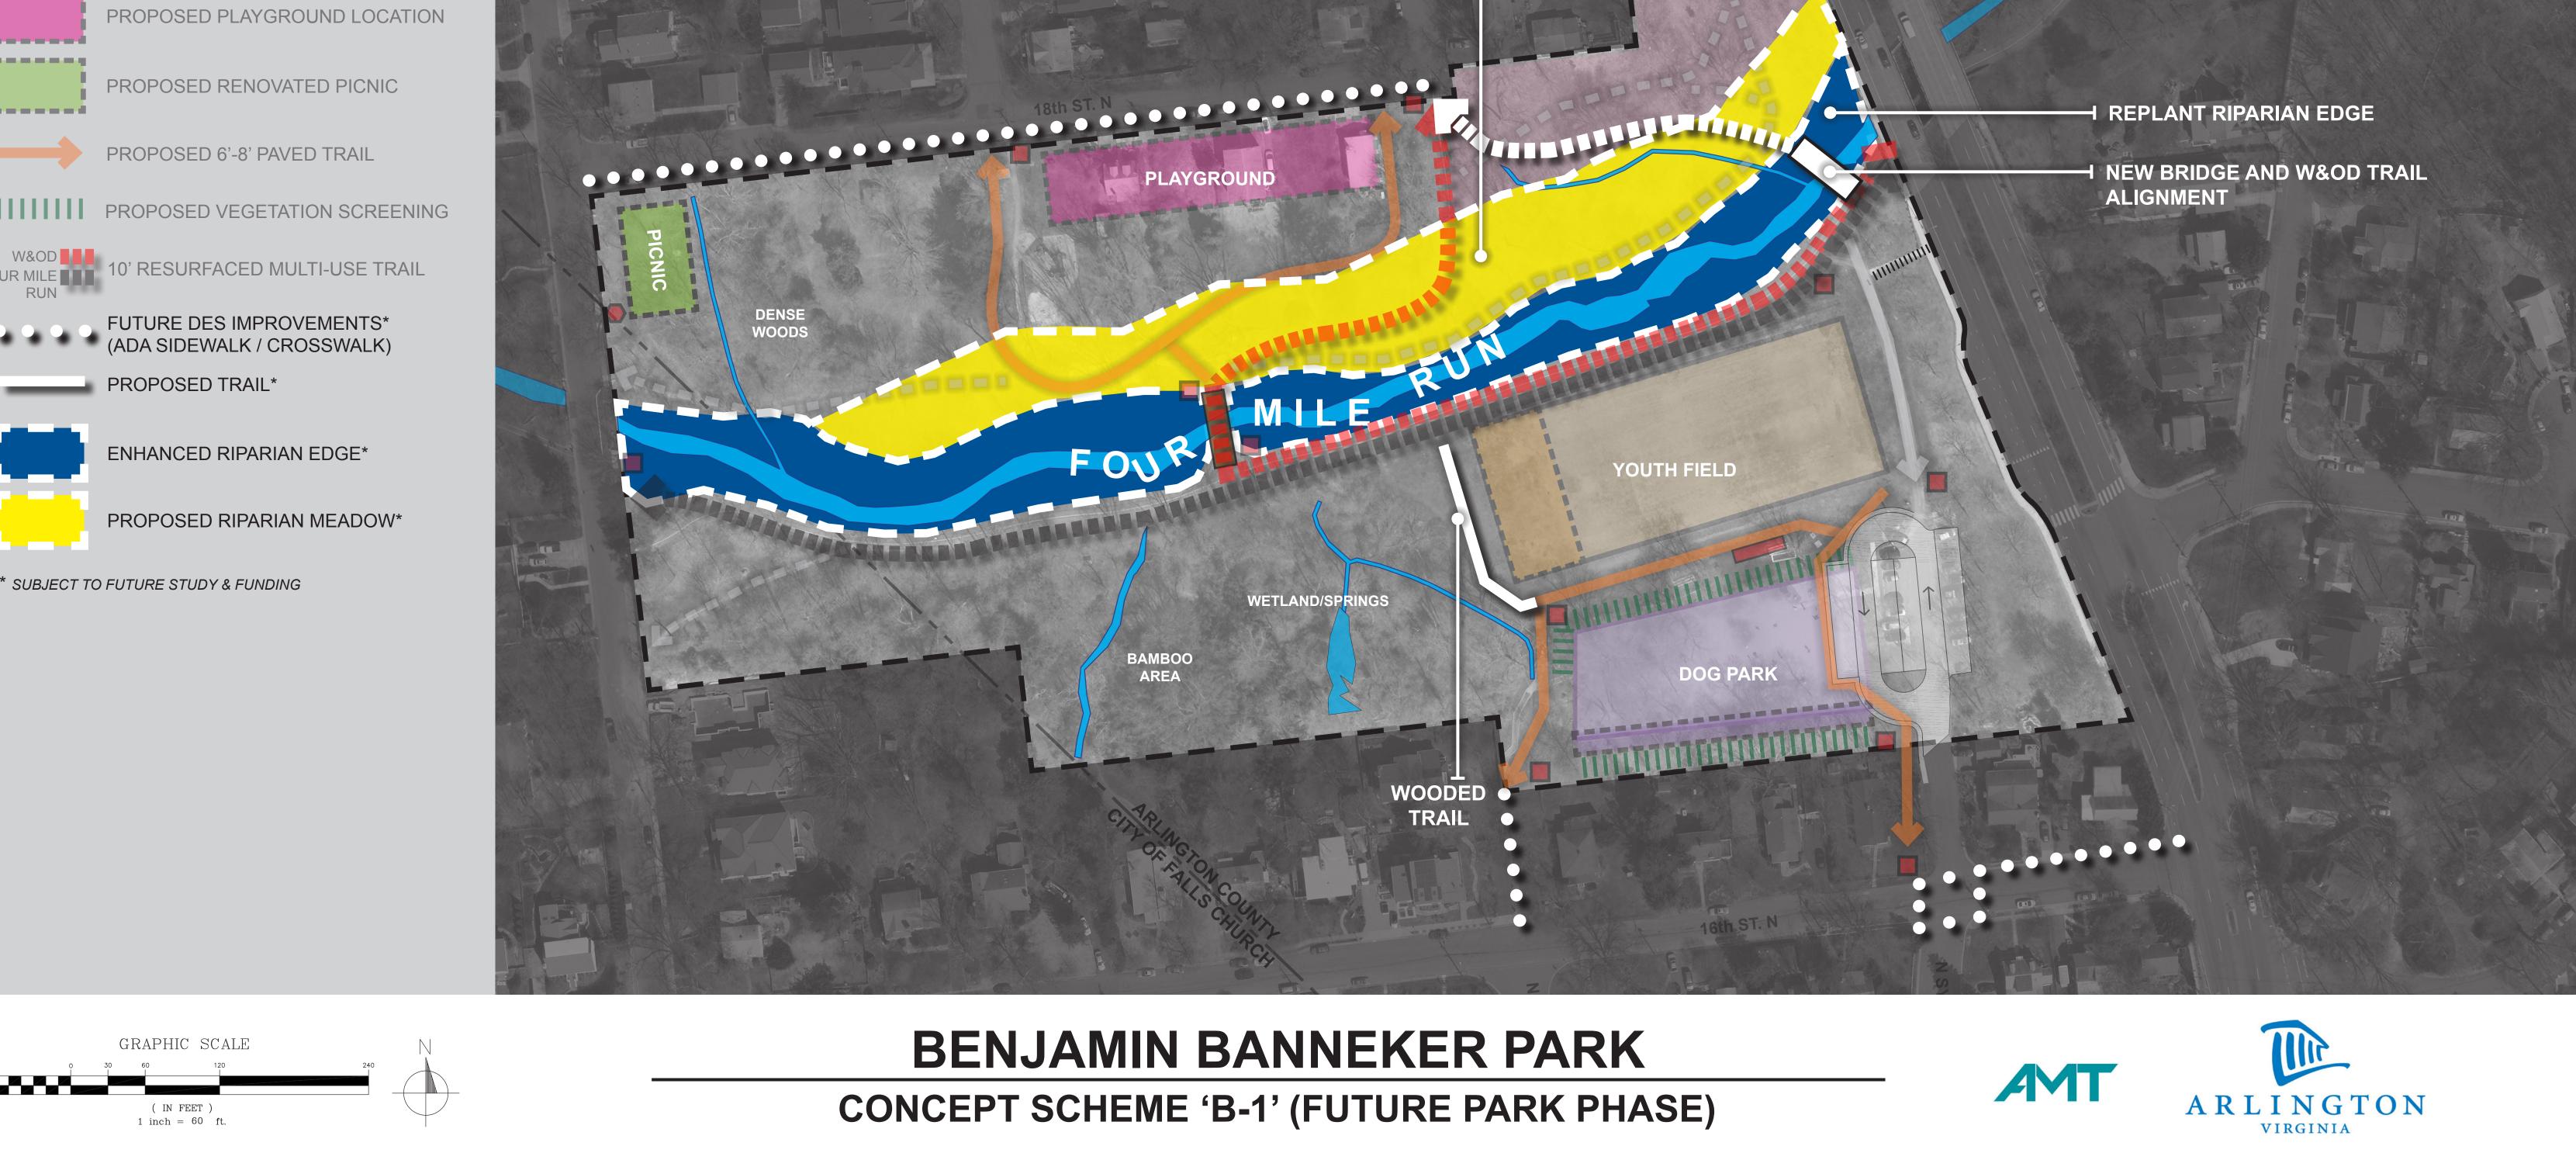

#### **LEGEND**

BOUNDARY STONE (SW9)

BINDOL

STAIRS

.....

\*====

EXISTING PATH - PAVED

EXISTING PATH - NATURAL SURFACE

EXISTING MEADOW

PROPOSED YOUTH FIELD EXPANSION

PROPOSED PLAYGROUND LOCATION

PROPOSED RENOVATED PICNIC

DOG PARK EXPANSION

12' RESURFACED MULTI-USE TRAIL (FOUR MILE RUN + W&OD)

FOUR MILE 10' RESURFACED MULTI-USE TRAIL

PROPOSED 6'-8' PAVED TRAIL

PROPOSED VEGETATION SCREENING
FUTURE DES IMPROVEMENTS\*
(ADA SIDEWALK / CROSSWALK)

PROPOSED TRAIL\*

PROPOSED RIPARIAN MEADOW\*

**ENHANCED RIPARIAN EDGE\*** 

\* SUBJECT TO FUTURE STUDY & FUNDING