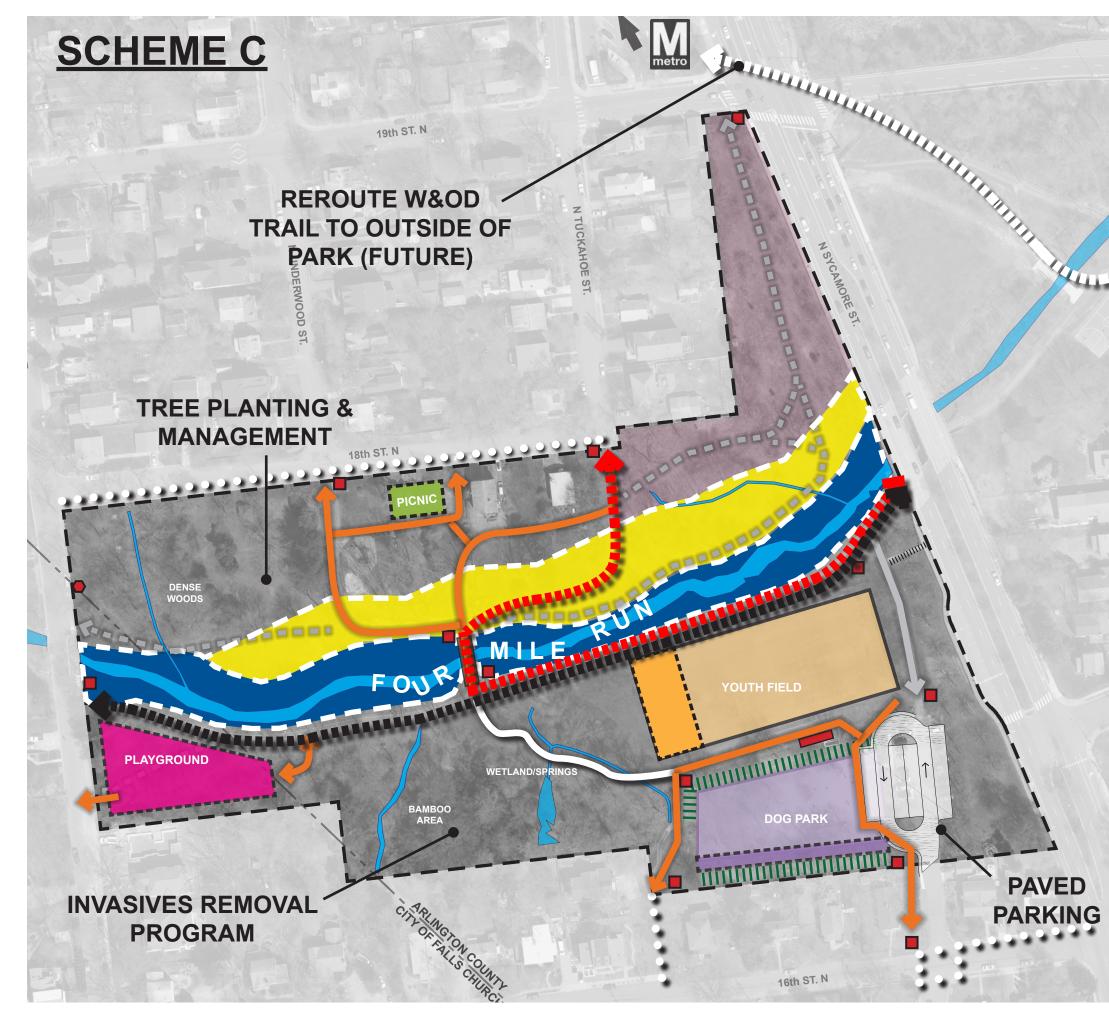

# LEGEND PARK BOUNDARY BOUNDARY STONE (SW9) FURNISHINGS (SIGN / TRASH / ETC) IIIIIIIIIIII STAIRS EXISTING PATH - PAVED EXISTING PATH - NATURAL SURFACE **EXISTING MEADOW** PROPOSED YOUTH FIELD EXPANSION NEW RIPARIAN MEADOW DOG PARK EXPANSION PROPOSED PLAYGROUND LOCATION PROPOSED RENOVATED PICNIC The state of the s PROPOSED 6'-8' PAVED TRAIL IIIIIII PROPOSED VEGETATION SCREENING 10' RESURFACED MULTI-USE TRAIL DENSE WOODS PROPOSED TRAIL\* ENHANCED RIPARIAN EDGE\* YOUTH FIELD PROPOSED RIPARIAN MEADOW\* \* SUBJECT TO FUTURE STUDY & FUNDING WETLAND/SPRINGS BAMBOO AREA DOG PARK

WOODED •

TRAIL

CONCEPT B-2

BANNEKER PARK CIRCULATION COMPARISON
W&OD TRAIL AND FOUR MILE RUN TRAIL

CONCEPT B-2