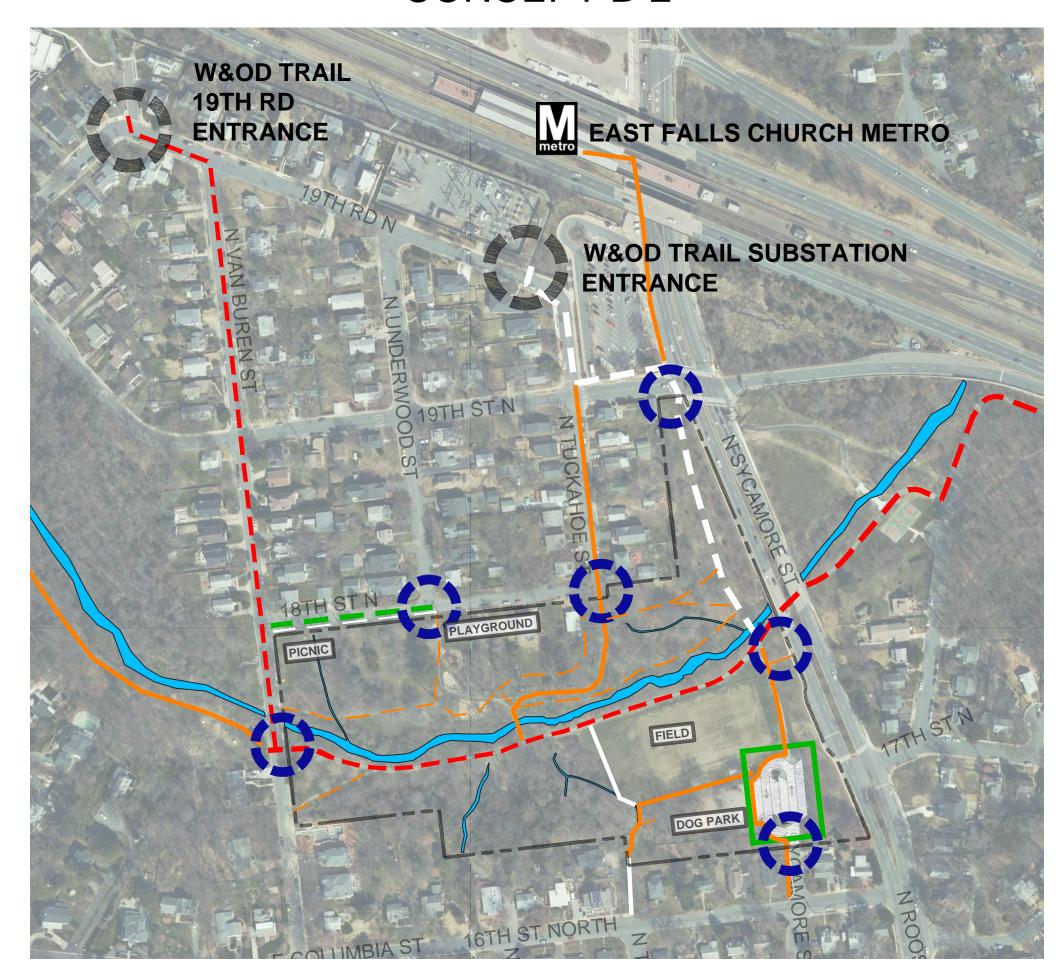

WOODED •

TRAIL

CONCEPT B-2

BANNEKER PARK CIRCULATION COMPARISON
W&OD TRAIL AND FOUR MILE RUN TRAIL

CONCEPT B-2