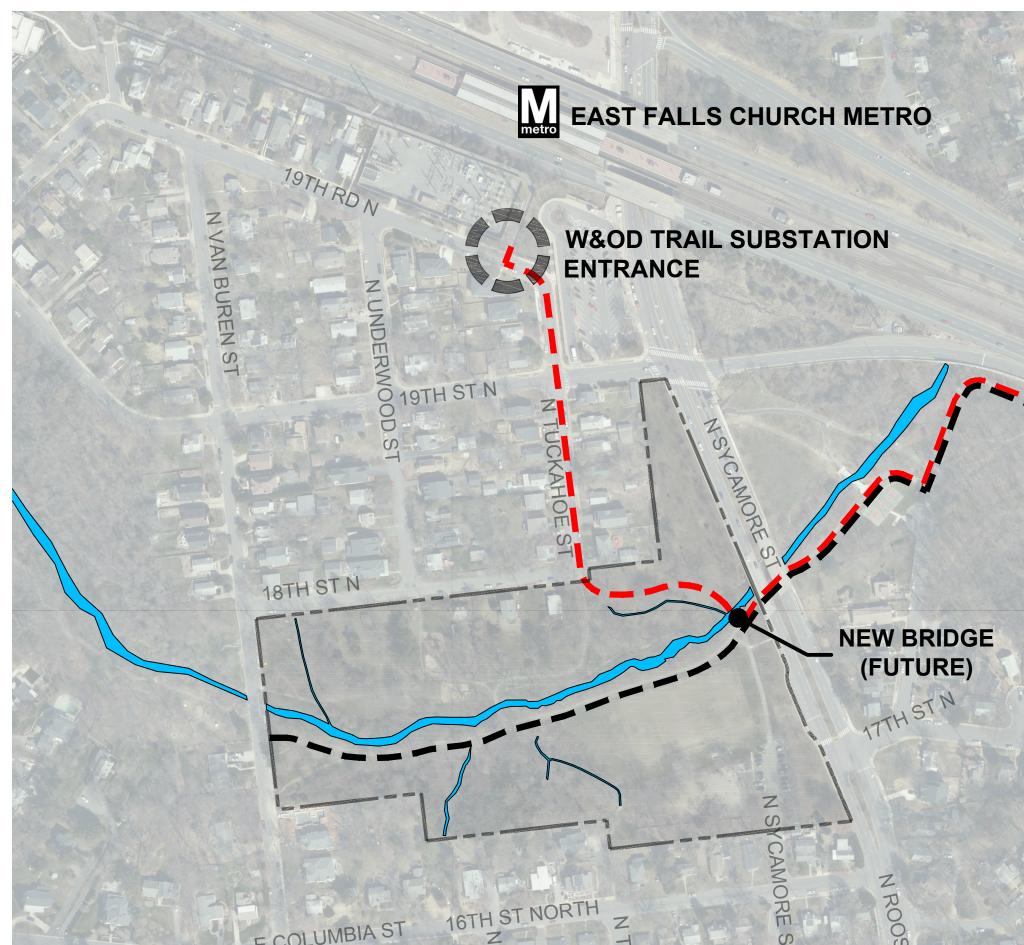

# LEGEND PARK BOUNDARY BOUNDARY STONE (SW9) FURNISHINGS (SIGN / TRASH / ETC) IIIIIIIIIIII STAIRS EXISTING PATH - PAVED EXISTING PATH - NATURAL SURFACE **EXISTING MEADOW** PROPOSED YOUTH FIELD EXPANSION NEW RIPARIAN MEADOW DOG PARK EXPANSION PROPOSED PLAYGROUND LOCATION PROPOSED RENOVATED PICNIC H REPLANT RIPARIAN EDGE PROPOSED 6'-8' PAVED TRAIL H NEW BRIDGE AND W&OD TRAIL ALIGNMENT IIIIIII PROPOSED VEGETATION SCREENING 10' RESURFACED MULTI-USE TRAIL DENSE WOODS PROPOSED TRAIL\* ENHANCED RIPARIAN EDGE\* YOUTH FIELD PROPOSED RIPARIAN MEADOW\* \* SUBJECT TO FUTURE STUDY & FUNDING WETLAND/SPRINGS BAMBOO AREA DOG PARK