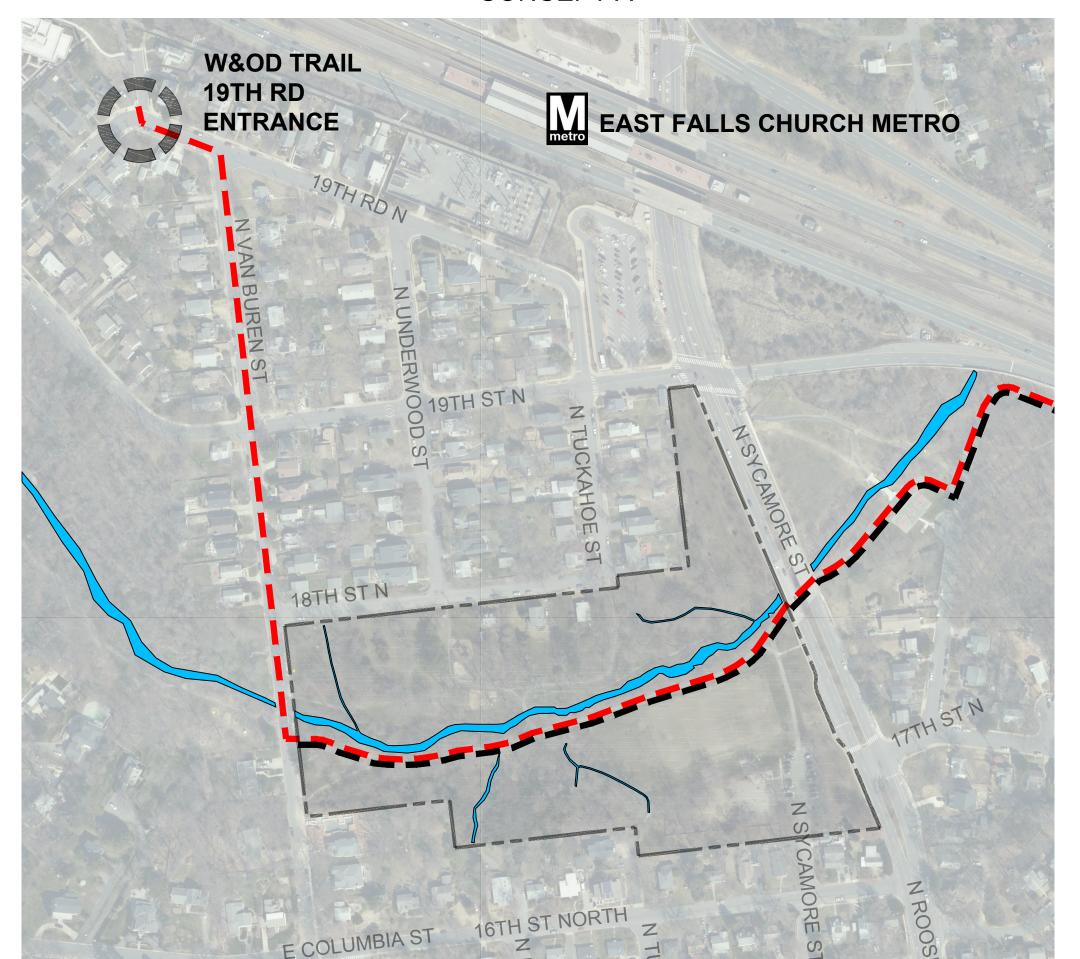

WOODED •

TRAIL

CONCEPT B-2

BANNEKER PARK CIRCULATION COMPARISON
W&OD TRAIL AND FOUR MILE RUN TRAIL

CONCEPT B-2