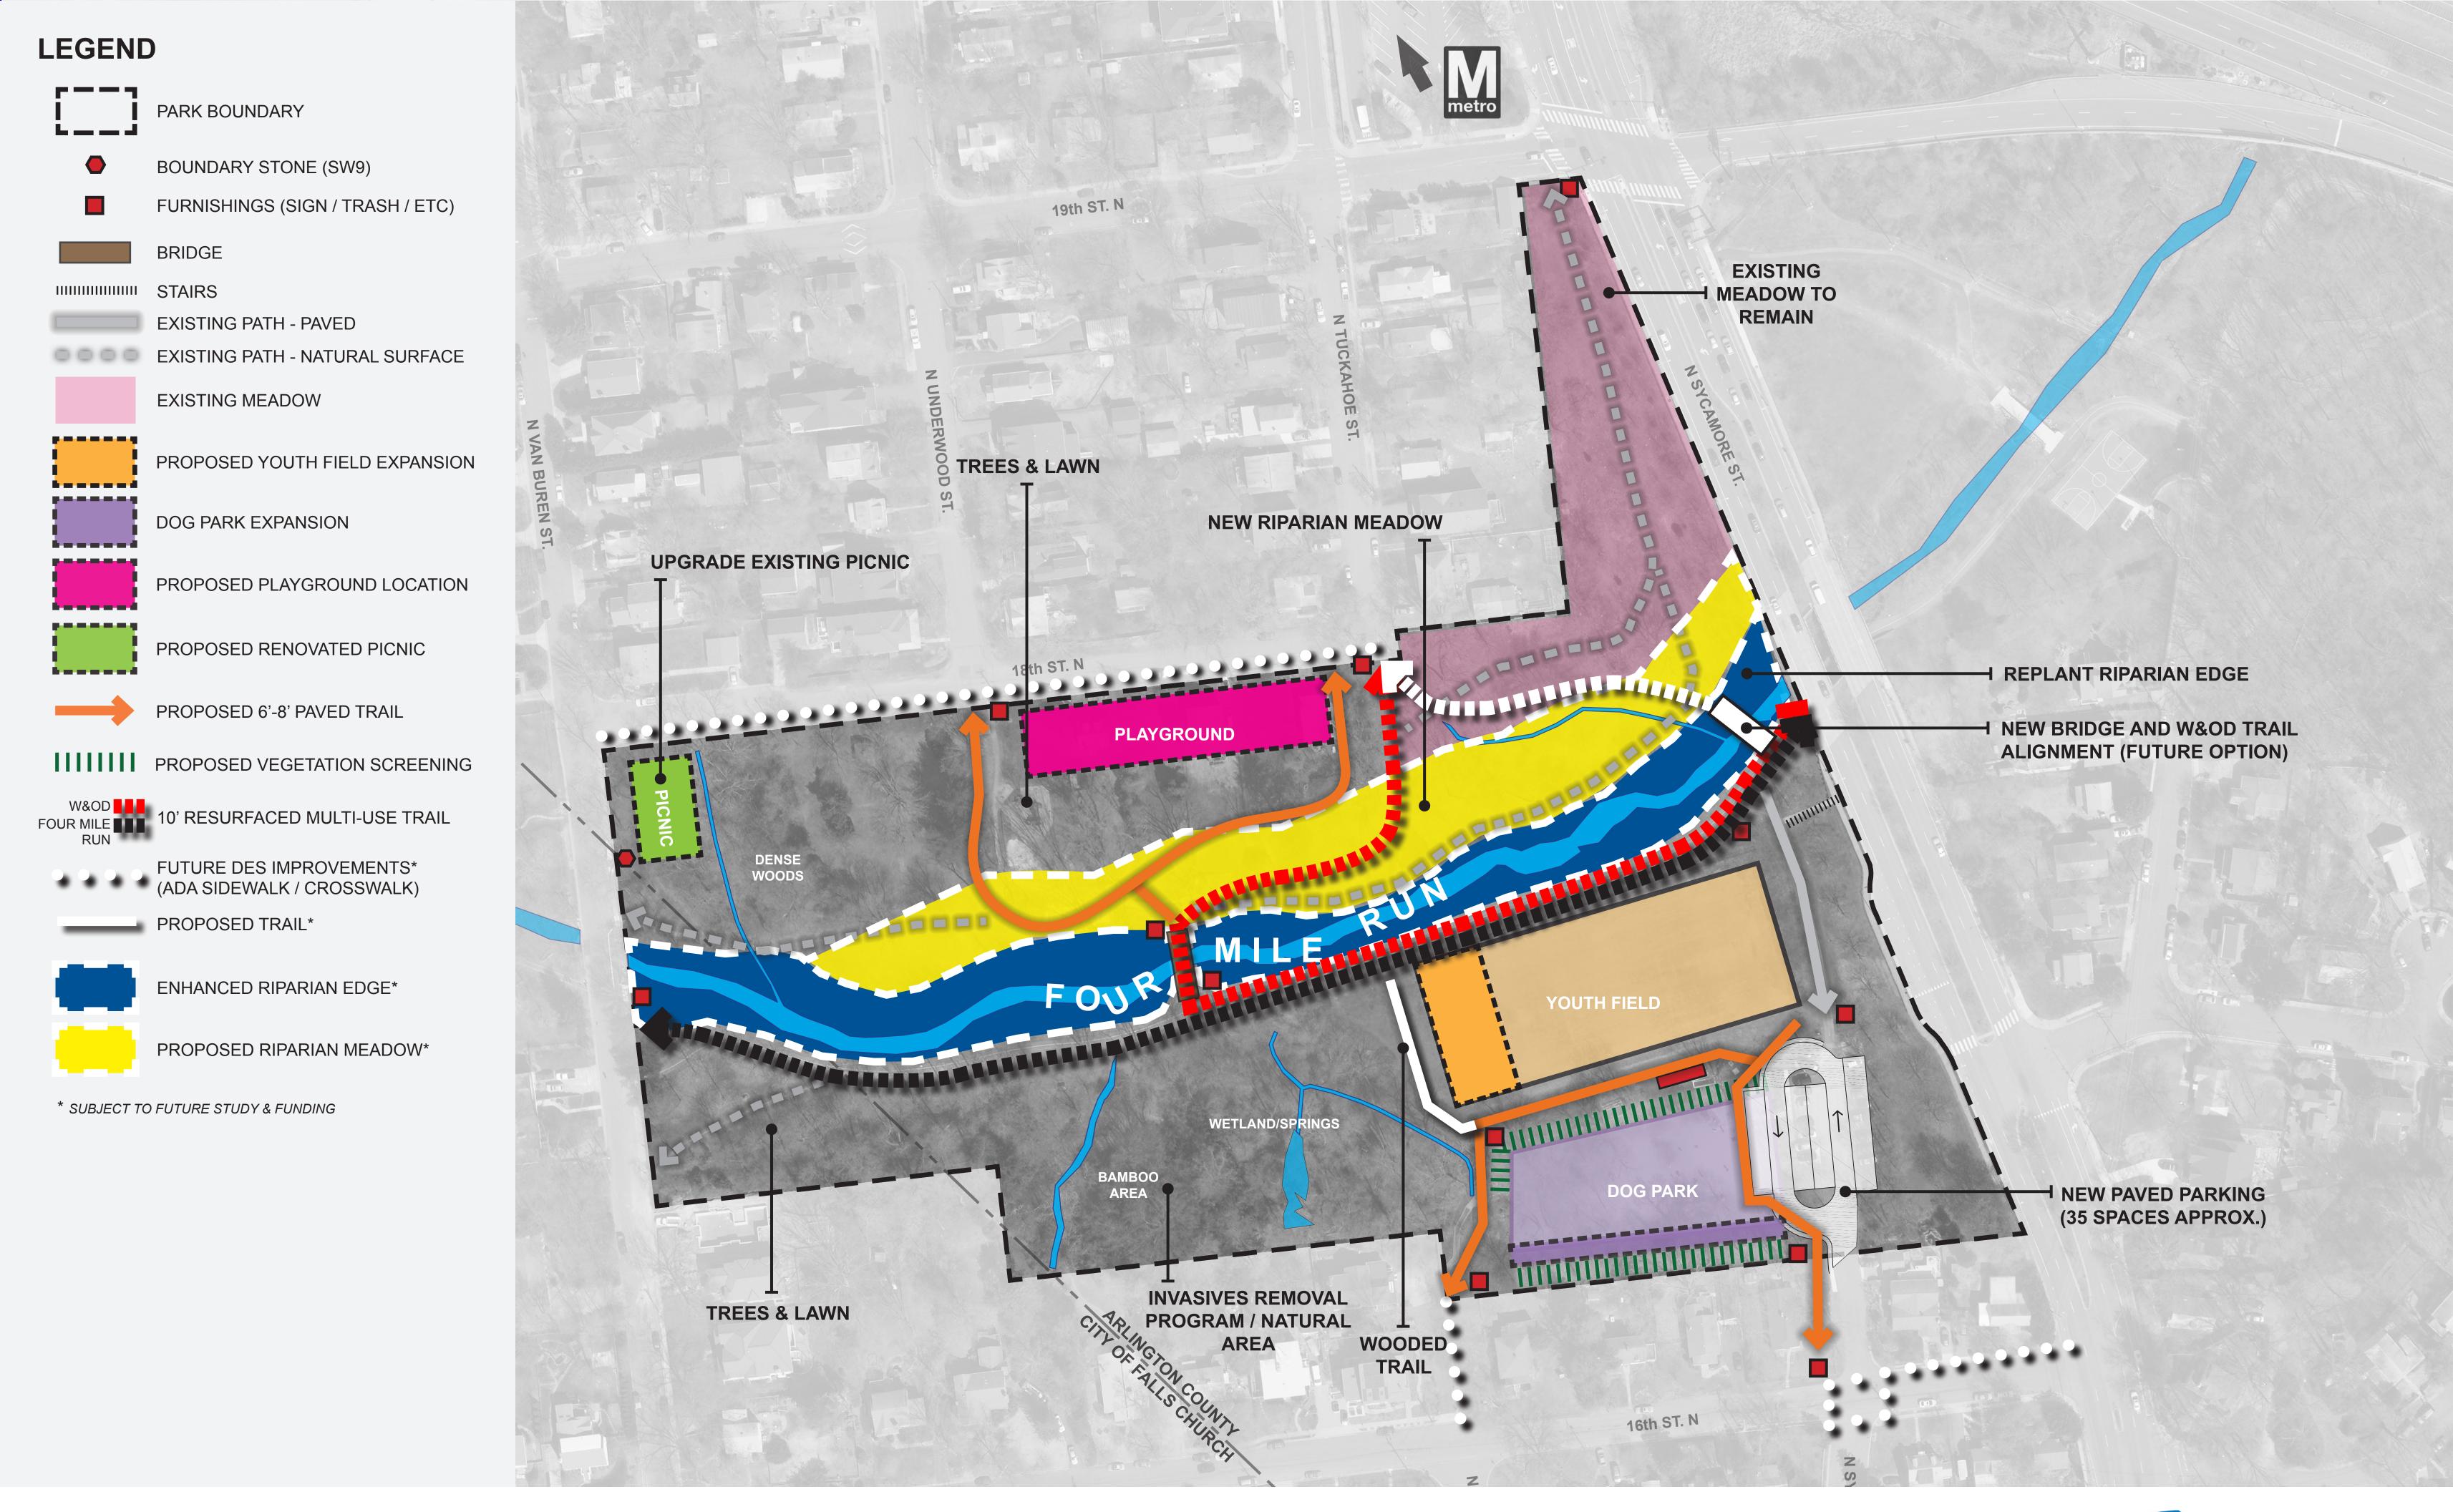

# LEGEND PARK BOUNDARY BOUNDARY STONE (SW9) FURNISHINGS (SIGN / TRASH / ETC) IIIIIIIIIIII STAIRS EXISTING PATH - PAVED EXISTING PATH - NATURAL SURFACE **EXISTING MEADOW** PROPOSED YOUTH FIELD EXPANSION NEW RIPARIAN MEADOW DOG PARK EXPANSION PROPOSED PLAYGROUND LOCATION PROPOSED RENOVATED PICNIC The state of the s PROPOSED 6'-8' PAVED TRAIL IIIIIII PROPOSED VEGETATION SCREENING 10' RESURFACED MULTI-USE TRAIL DENSE WOODS PROPOSED TRAIL\* ENHANCED RIPARIAN EDGE\* YOUTH FIELD PROPOSED RIPARIAN MEADOW\* \* SUBJECT TO FUTURE STUDY & FUNDING WETLAND/SPRINGS BAMBOO AREA DOG PARK

# LEGEND PARK BOUNDARY BOUNDARY STONE (SW9) FURNISHINGS (SIGN / TRASH / ETC) IIIIIIIIIIII STAIRS EXISTING PATH - PAVED EXISTING PATH - NATURAL SURFACE **EXISTING MEADOW** PROPOSED YOUTH FIELD EXPANSION NEW RIPARIAN MEADOW DOG PARK EXPANSION PROPOSED PLAYGROUND LOCATION PROPOSED RENOVATED PICNIC H REPLANT RIPARIAN EDGE PROPOSED 6'-8' PAVED TRAIL H NEW BRIDGE AND W&OD TRAIL ALIGNMENT IIIIIII PROPOSED VEGETATION SCREENING 10' RESURFACED MULTI-USE TRAIL DENSE WOODS PROPOSED TRAIL\* ENHANCED RIPARIAN EDGE\* YOUTH FIELD PROPOSED RIPARIAN MEADOW\* \* SUBJECT TO FUTURE STUDY & FUNDING WETLAND/SPRINGS BAMBOO AREA DOG PARK

WOODED •

TRAIL