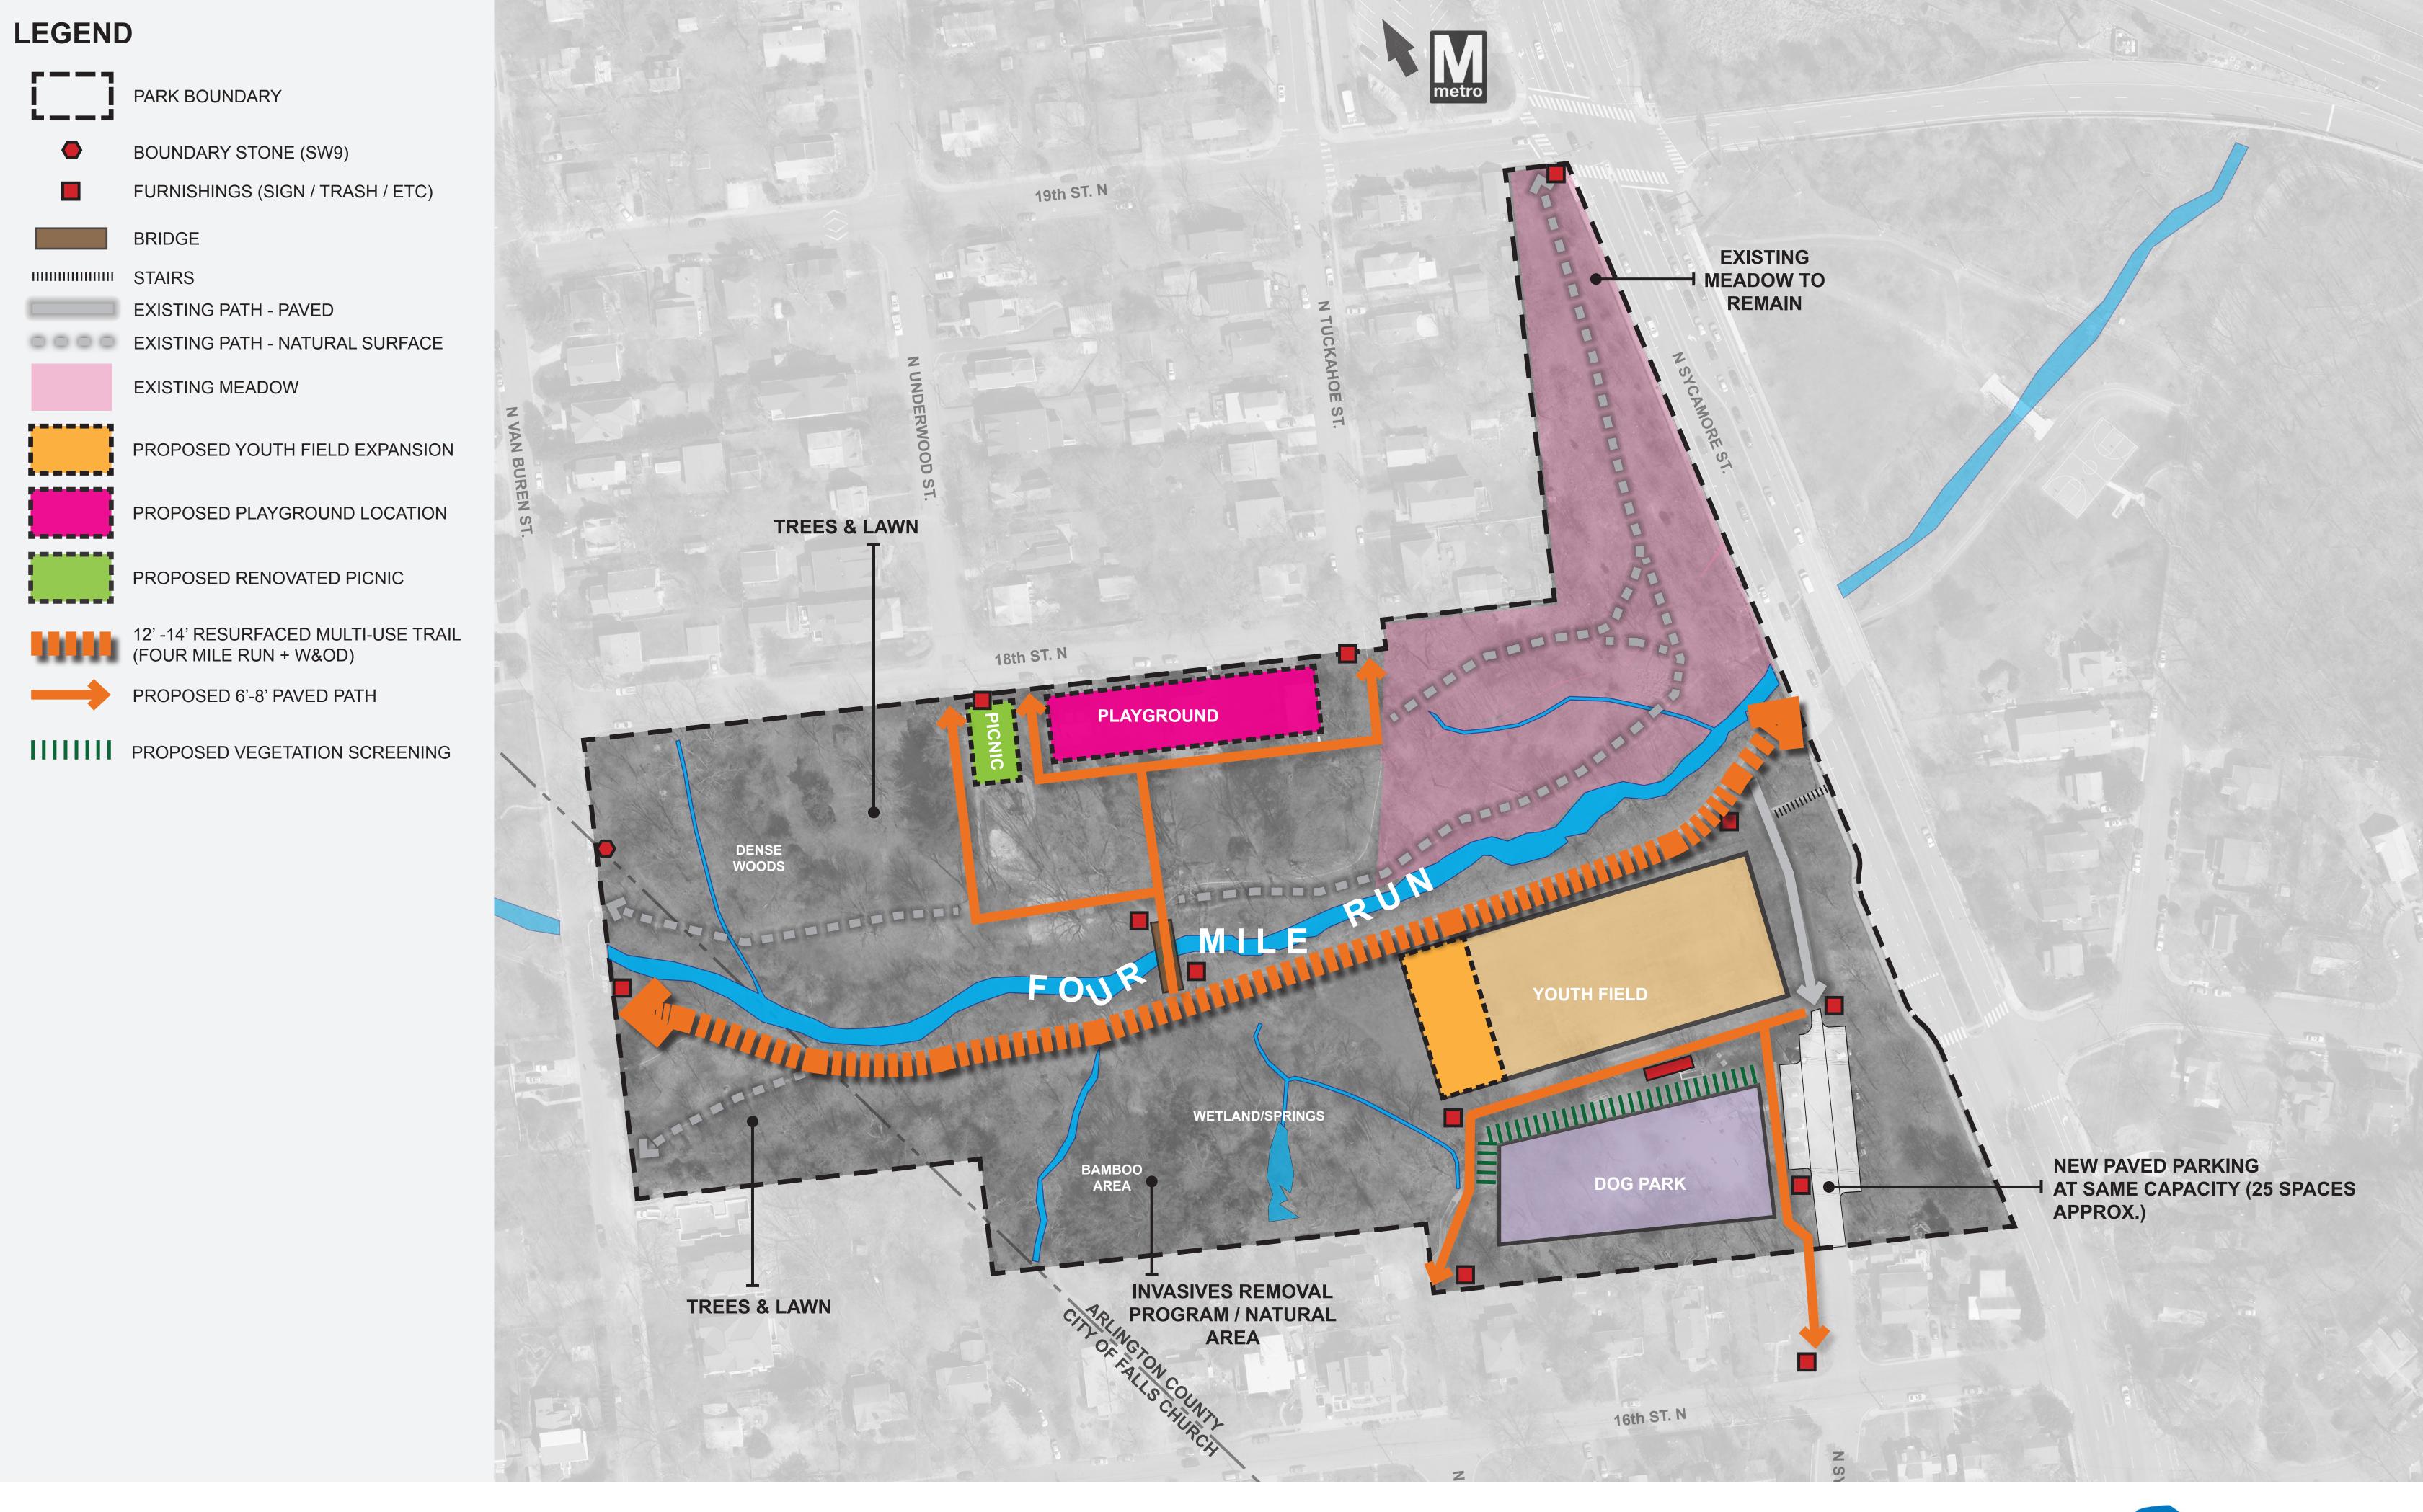

# LEGEND PARK BOUNDARY BOUNDARY STONE (SW9) FURNISHINGS (SIGN / TRASH / ETC) IIIIIIIIIIII STAIRS EXISTING PATH - PAVED EXISTING PATH - NATURAL SURFACE **EXISTING MEADOW** PROPOSED YOUTH FIELD EXPANSION NEW RIPARIAN MEADOW DOG PARK EXPANSION PROPOSED PLAYGROUND LOCATION PROPOSED RENOVATED PICNIC The state of the s PROPOSED 6'-8' PAVED TRAIL IIIIIII PROPOSED VEGETATION SCREENING 10' RESURFACED MULTI-USE TRAIL DENSE WOODS PROPOSED TRAIL\* ENHANCED RIPARIAN EDGE\* YOUTH FIELD PROPOSED RIPARIAN MEADOW\* \* SUBJECT TO FUTURE STUDY & FUNDING WETLAND/SPRINGS BAMBOO AREA DOG PARK

# LEGEND PARK BOUNDARY BOUNDARY STONE (SW9) FURNISHINGS (SIGN / TRASH / ETC) IIIIIIIIIIII STAIRS EXISTING PATH - PAVED EXISTING PATH - NATURAL SURFACE **EXISTING MEADOW** PROPOSED YOUTH FIELD EXPANSION NEW RIPARIAN MEADOW DOG PARK EXPANSION PROPOSED PLAYGROUND LOCATION PROPOSED RENOVATED PICNIC H REPLANT RIPARIAN EDGE PROPOSED 6'-8' PAVED TRAIL H NEW BRIDGE AND W&OD TRAIL ALIGNMENT IIIIIII PROPOSED VEGETATION SCREENING 10' RESURFACED MULTI-USE TRAIL DENSE WOODS PROPOSED TRAIL\* ENHANCED RIPARIAN EDGE\* YOUTH FIELD PROPOSED RIPARIAN MEADOW\* \* SUBJECT TO FUTURE STUDY & FUNDING WETLAND/SPRINGS BAMBOO AREA DOG PARK

EXISTING MEADOW

PROPOSED YOUTH FIELD EXPANSION

PROPOSED PLAYGROUND LOCATION

PROPOSED RENOVATED PICNIC

DOG PARK EXPANSION

12' RESURFACED MULTI-USE TRAIL (FOUR MILE RUN + W&OD)

FOUR MILE 10' RESURFACED MULTI-USE TRAIL

PROPOSED 6'-8' PAVED TRAIL

PROPOSED VEGETATION SCREENING
FUTURE DES IMPROVEMENTS\*
(ADA SIDEWALK / CROSSWALK)

PROPOSED TRAIL\*

PROPOSED RIPARIAN MEADOW\*

**ENHANCED RIPARIAN EDGE\*** 

\* SUBJECT TO FUTURE STUDY & FUNDING