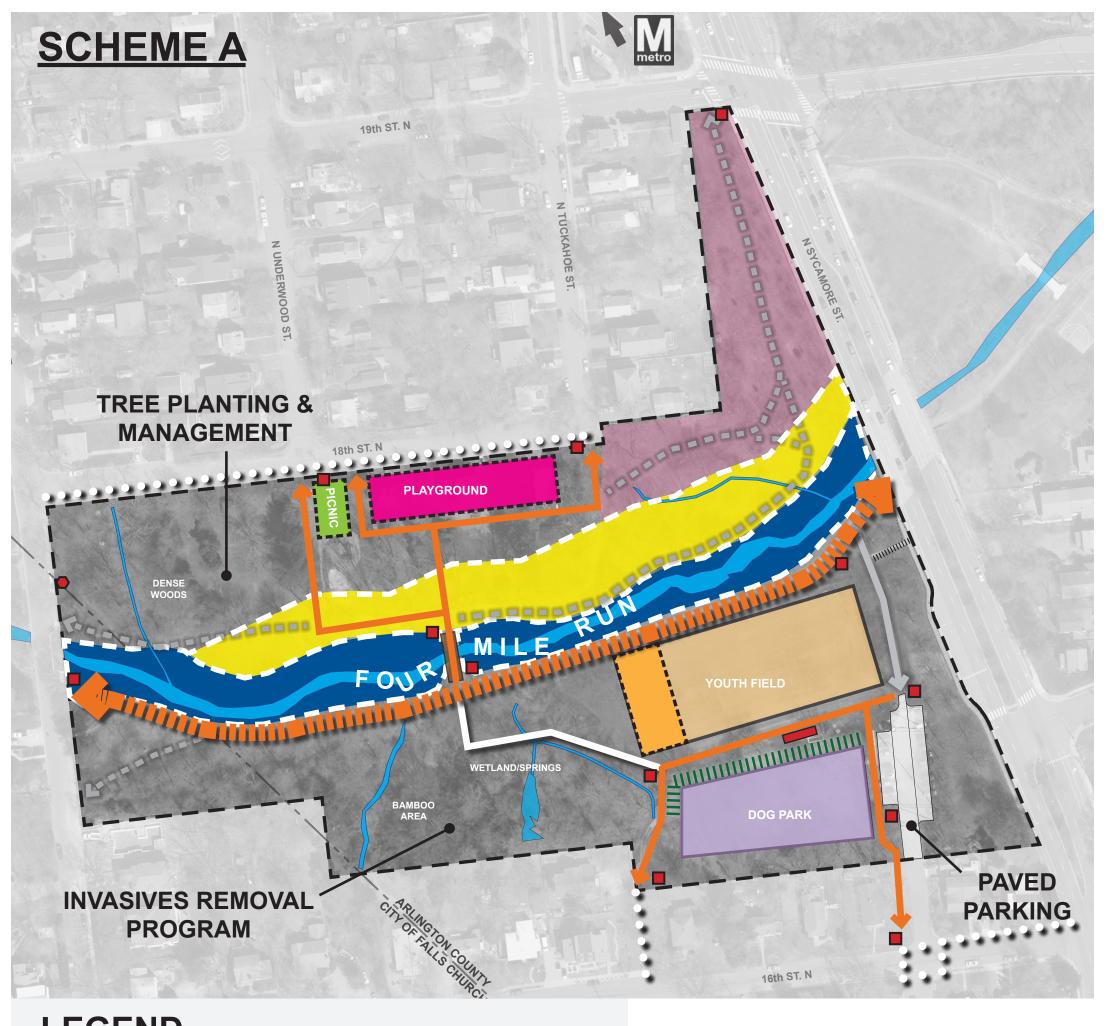

# LEGEND PARK BOUNDARY BOUNDARY STONE (SW9) FURNISHINGS (SIGN / TRASH / ETC) IIIIIIIIIIII STAIRS EXISTING PATH - PAVED EXISTING PATH - NATURAL SURFACE **EXISTING MEADOW** PROPOSED YOUTH FIELD EXPANSION NEW RIPARIAN MEADOW DOG PARK EXPANSION PROPOSED PLAYGROUND LOCATION PROPOSED RENOVATED PICNIC The state of the s PROPOSED 6'-8' PAVED TRAIL IIIIIII PROPOSED VEGETATION SCREENING 10' RESURFACED MULTI-USE TRAIL DENSE WOODS PROPOSED TRAIL\* ENHANCED RIPARIAN EDGE\* YOUTH FIELD PROPOSED RIPARIAN MEADOW\* \* SUBJECT TO FUTURE STUDY & FUNDING WETLAND/SPRINGS BAMBOO AREA DOG PARK