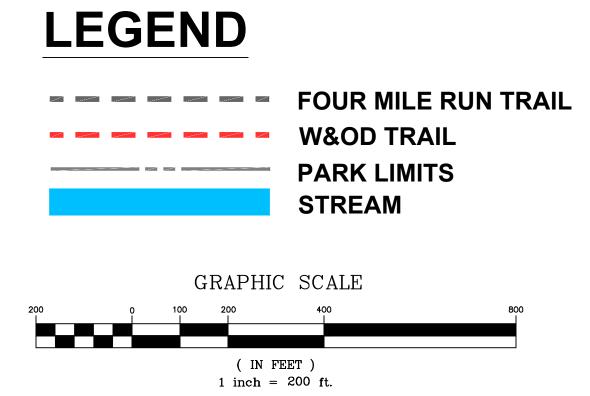

# LEGEND PARK BOUNDARY BOUNDARY STONE (SW9) FURNISHINGS (SIGN / TRASH / ETC) IIIIIIIIIIII STAIRS EXISTING PATH - PAVED EXISTING PATH - NATURAL SURFACE **EXISTING MEADOW** PROPOSED YOUTH FIELD EXPANSION NEW RIPARIAN MEADOW DOG PARK EXPANSION PROPOSED PLAYGROUND LOCATION PROPOSED RENOVATED PICNIC The state of the s PROPOSED 6'-8' PAVED TRAIL IIIIIII PROPOSED VEGETATION SCREENING 10' RESURFACED MULTI-USE TRAIL DENSE WOODS PROPOSED TRAIL\* ENHANCED RIPARIAN EDGE\* YOUTH FIELD PROPOSED RIPARIAN MEADOW\* \* SUBJECT TO FUTURE STUDY & FUNDING WETLAND/SPRINGS BAMBOO AREA DOG PARK

# LEGEND PARK BOUNDARY BOUNDARY STONE (SW9) FURNISHINGS (SIGN / TRASH / ETC) IIIIIIIIIIII STAIRS EXISTING PATH - PAVED EXISTING PATH - NATURAL SURFACE **EXISTING MEADOW** PROPOSED YOUTH FIELD EXPANSION NEW RIPARIAN MEADOW DOG PARK EXPANSION PROPOSED PLAYGROUND LOCATION PROPOSED RENOVATED PICNIC H REPLANT RIPARIAN EDGE PROPOSED 6'-8' PAVED TRAIL H NEW BRIDGE AND W&OD TRAIL ALIGNMENT IIIIIII PROPOSED VEGETATION SCREENING 10' RESURFACED MULTI-USE TRAIL DENSE WOODS PROPOSED TRAIL\* ENHANCED RIPARIAN EDGE\* YOUTH FIELD PROPOSED RIPARIAN MEADOW\* \* SUBJECT TO FUTURE STUDY & FUNDING WETLAND/SPRINGS BAMBOO AREA DOG PARK