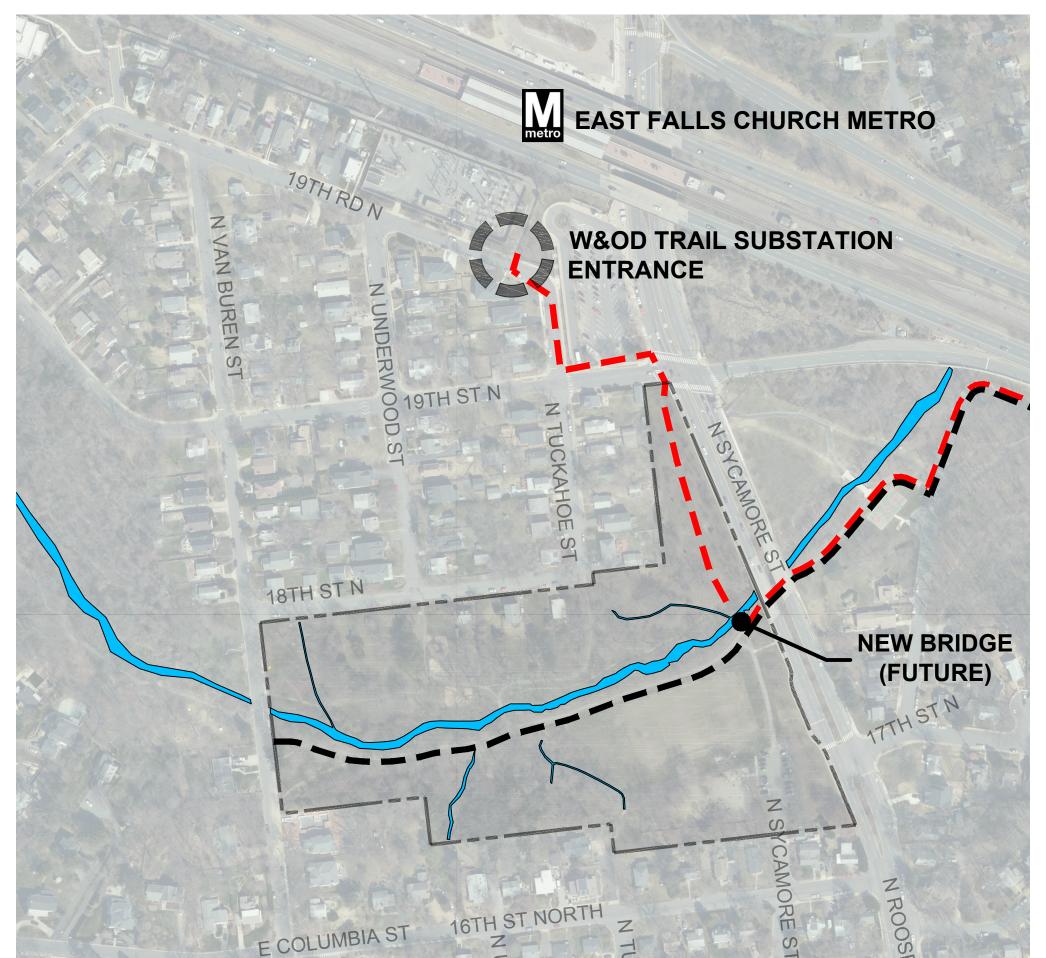

# LEGEND PARK BOUNDARY BOUNDARY STONE (SW9) FURNISHINGS (SIGN / TRASH / ETC) IIIIIIIIIIII STAIRS EXISTING PATH - PAVED EXISTING PATH - NATURAL SURFACE **EXISTING MEADOW** PROPOSED YOUTH FIELD EXPANSION NEW RIPARIAN MEADOW DOG PARK EXPANSION PROPOSED PLAYGROUND LOCATION PROPOSED RENOVATED PICNIC H REPLANT RIPARIAN EDGE PROPOSED 6'-8' PAVED TRAIL H NEW BRIDGE AND W&OD TRAIL ALIGNMENT IIIIIII PROPOSED VEGETATION SCREENING 10' RESURFACED MULTI-USE TRAIL DENSE WOODS PROPOSED TRAIL\* ENHANCED RIPARIAN EDGE\* YOUTH FIELD PROPOSED RIPARIAN MEADOW\* \* SUBJECT TO FUTURE STUDY & FUNDING WETLAND/SPRINGS BAMBOO AREA DOG PARK