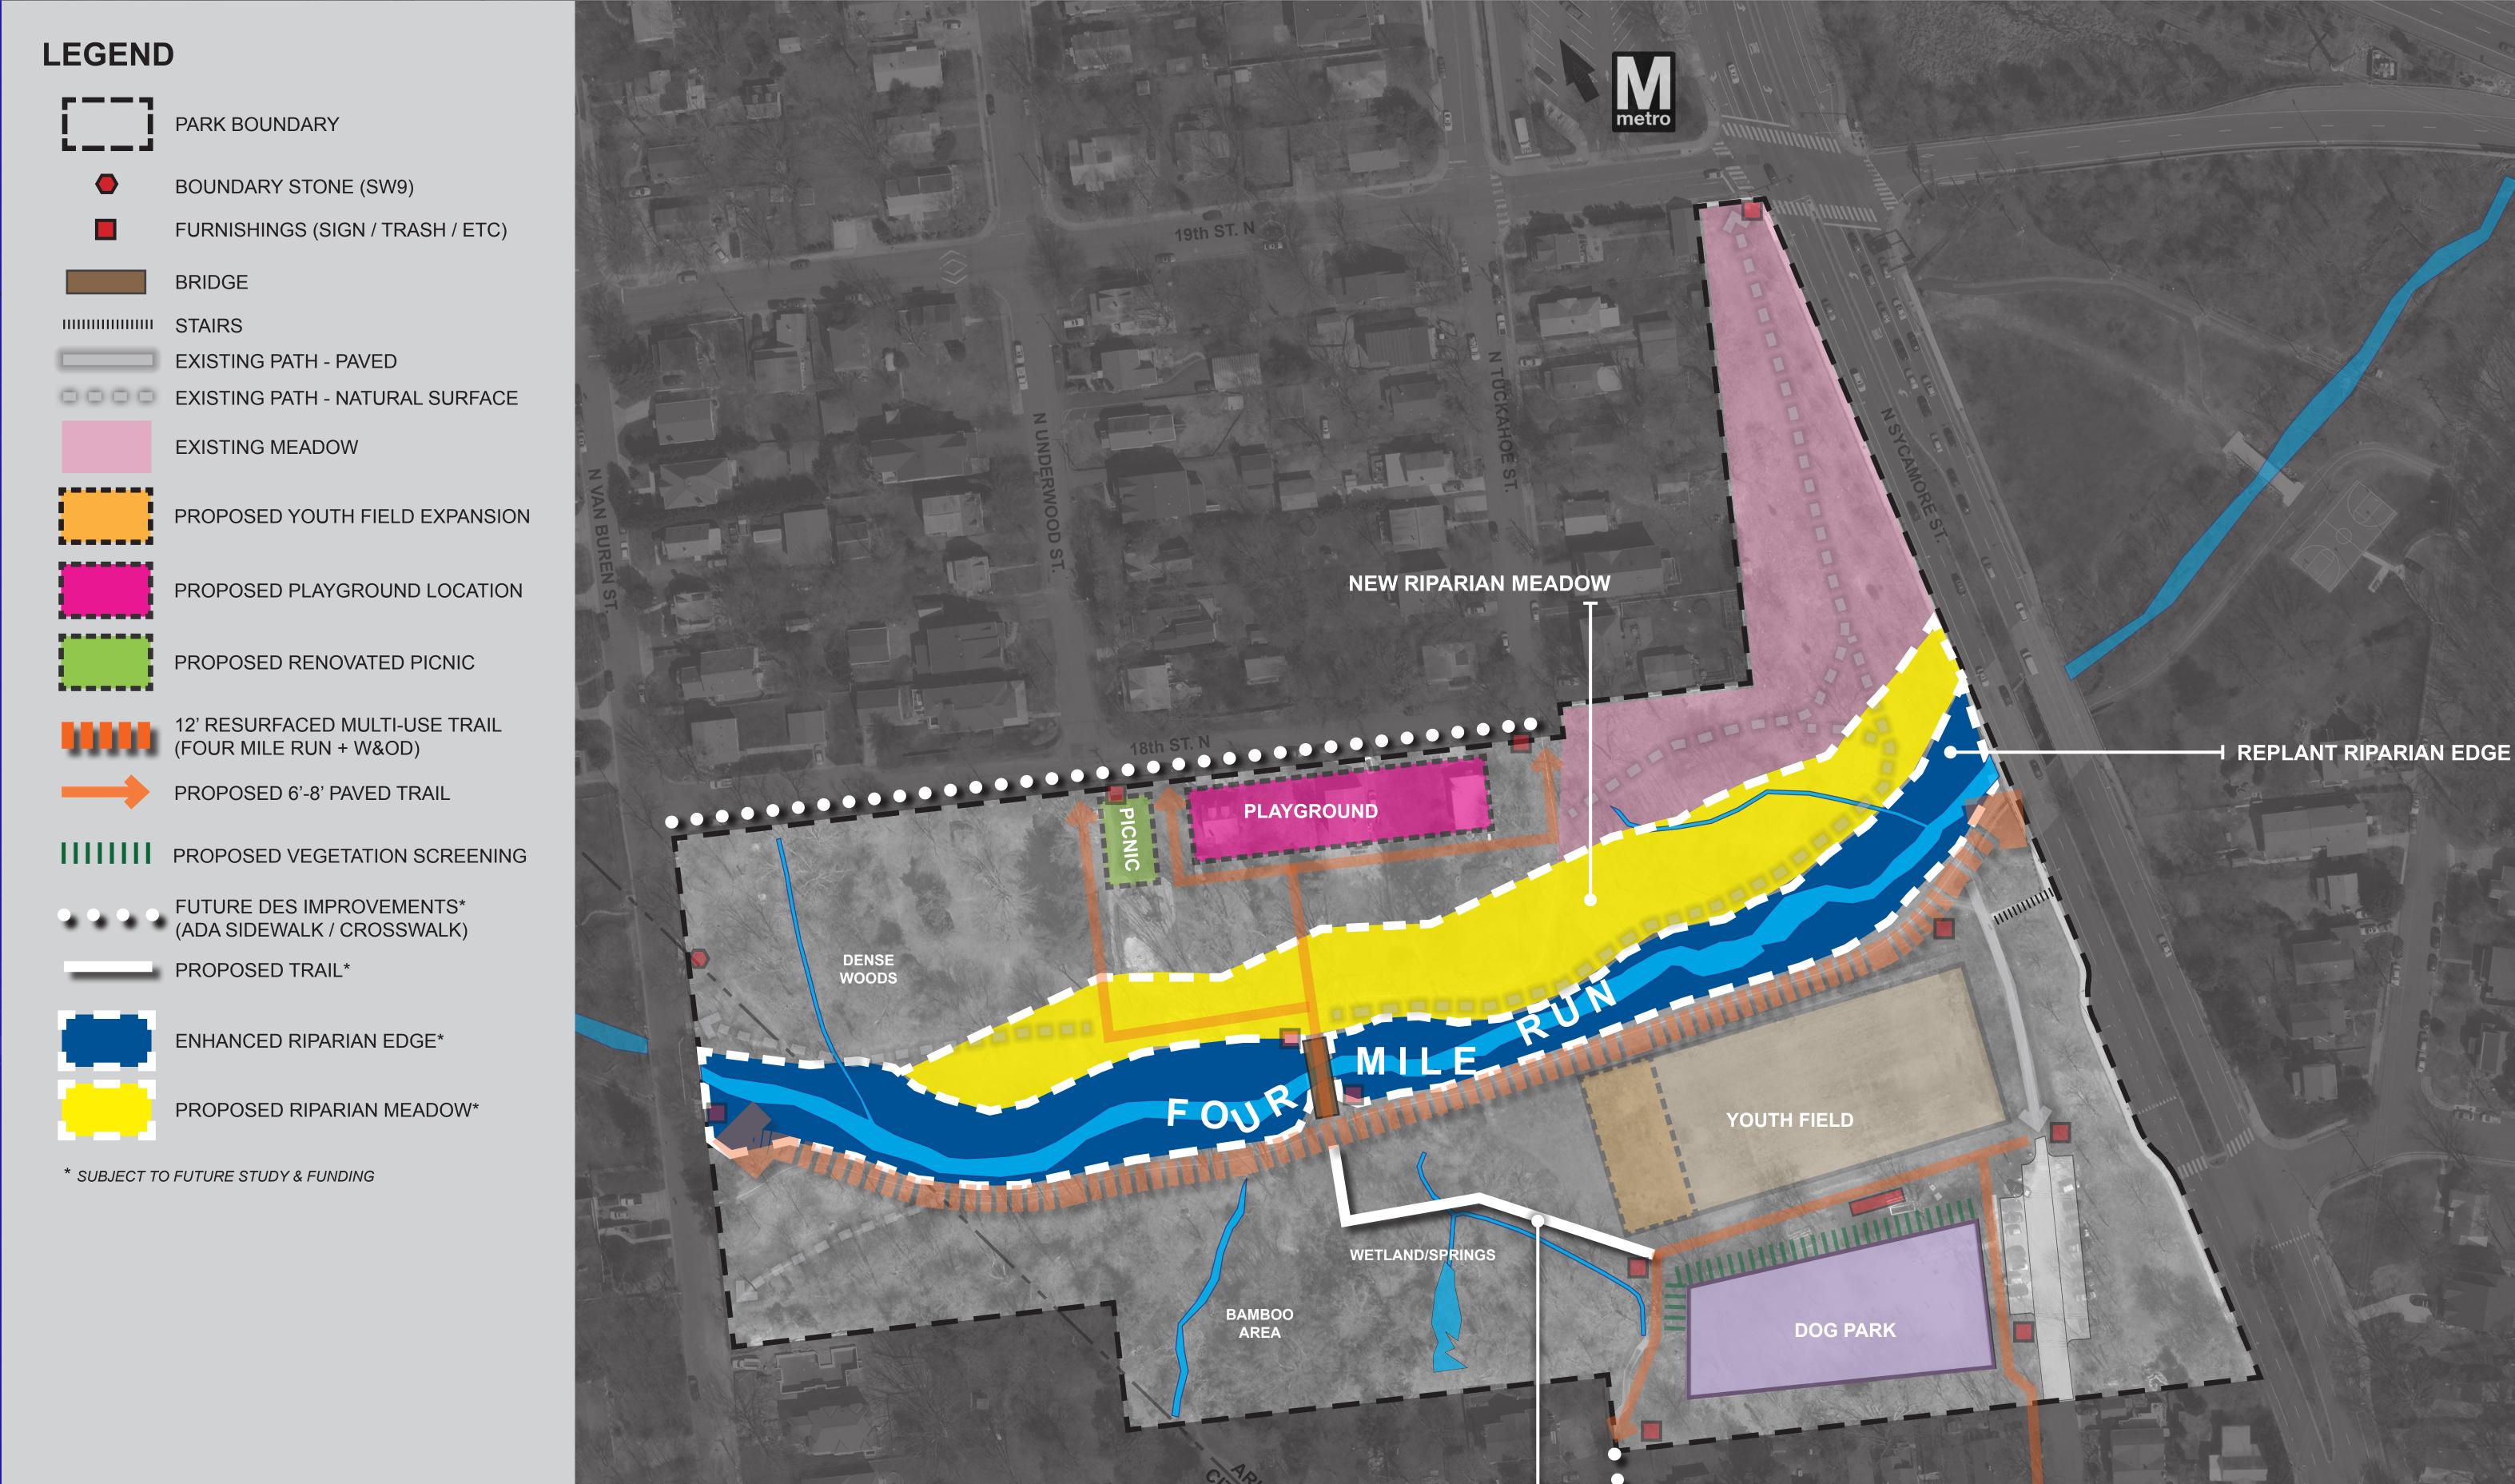

# LEGEND PARK BOUNDARY BOUNDARY STONE (SW9) FURNISHINGS (SIGN / TRASH / ETC) IIIIIIIIIIII STAIRS EXISTING PATH - PAVED EXISTING PATH - NATURAL SURFACE **EXISTING MEADOW** PROPOSED YOUTH FIELD EXPANSION NEW RIPARIAN MEADOW DOG PARK EXPANSION PROPOSED PLAYGROUND LOCATION PROPOSED RENOVATED PICNIC H REPLANT RIPARIAN EDGE PROPOSED 6'-8' PAVED TRAIL H NEW BRIDGE AND W&OD TRAIL ALIGNMENT IIIIIII PROPOSED VEGETATION SCREENING 10' RESURFACED MULTI-USE TRAIL DENSE WOODS PROPOSED TRAIL\* ENHANCED RIPARIAN EDGE\* YOUTH FIELD PROPOSED RIPARIAN MEADOW\* \* SUBJECT TO FUTURE STUDY & FUNDING WETLAND/SPRINGS BAMBOO AREA DOG PARK

PROPOSED 6'-8' PAVED TRAIL

PROPOSED VEGETATION SCREENING
FUTURE DES IMPROVEMENTS\*
(ADA SIDEWALK / CROSSWALK)

PROPOSED TRAIL\*

PROPOSED RIPARIAN MEADOW\*

**ENHANCED RIPARIAN EDGE\*** 

\* SUBJECT TO FUTURE STUDY & FUNDING