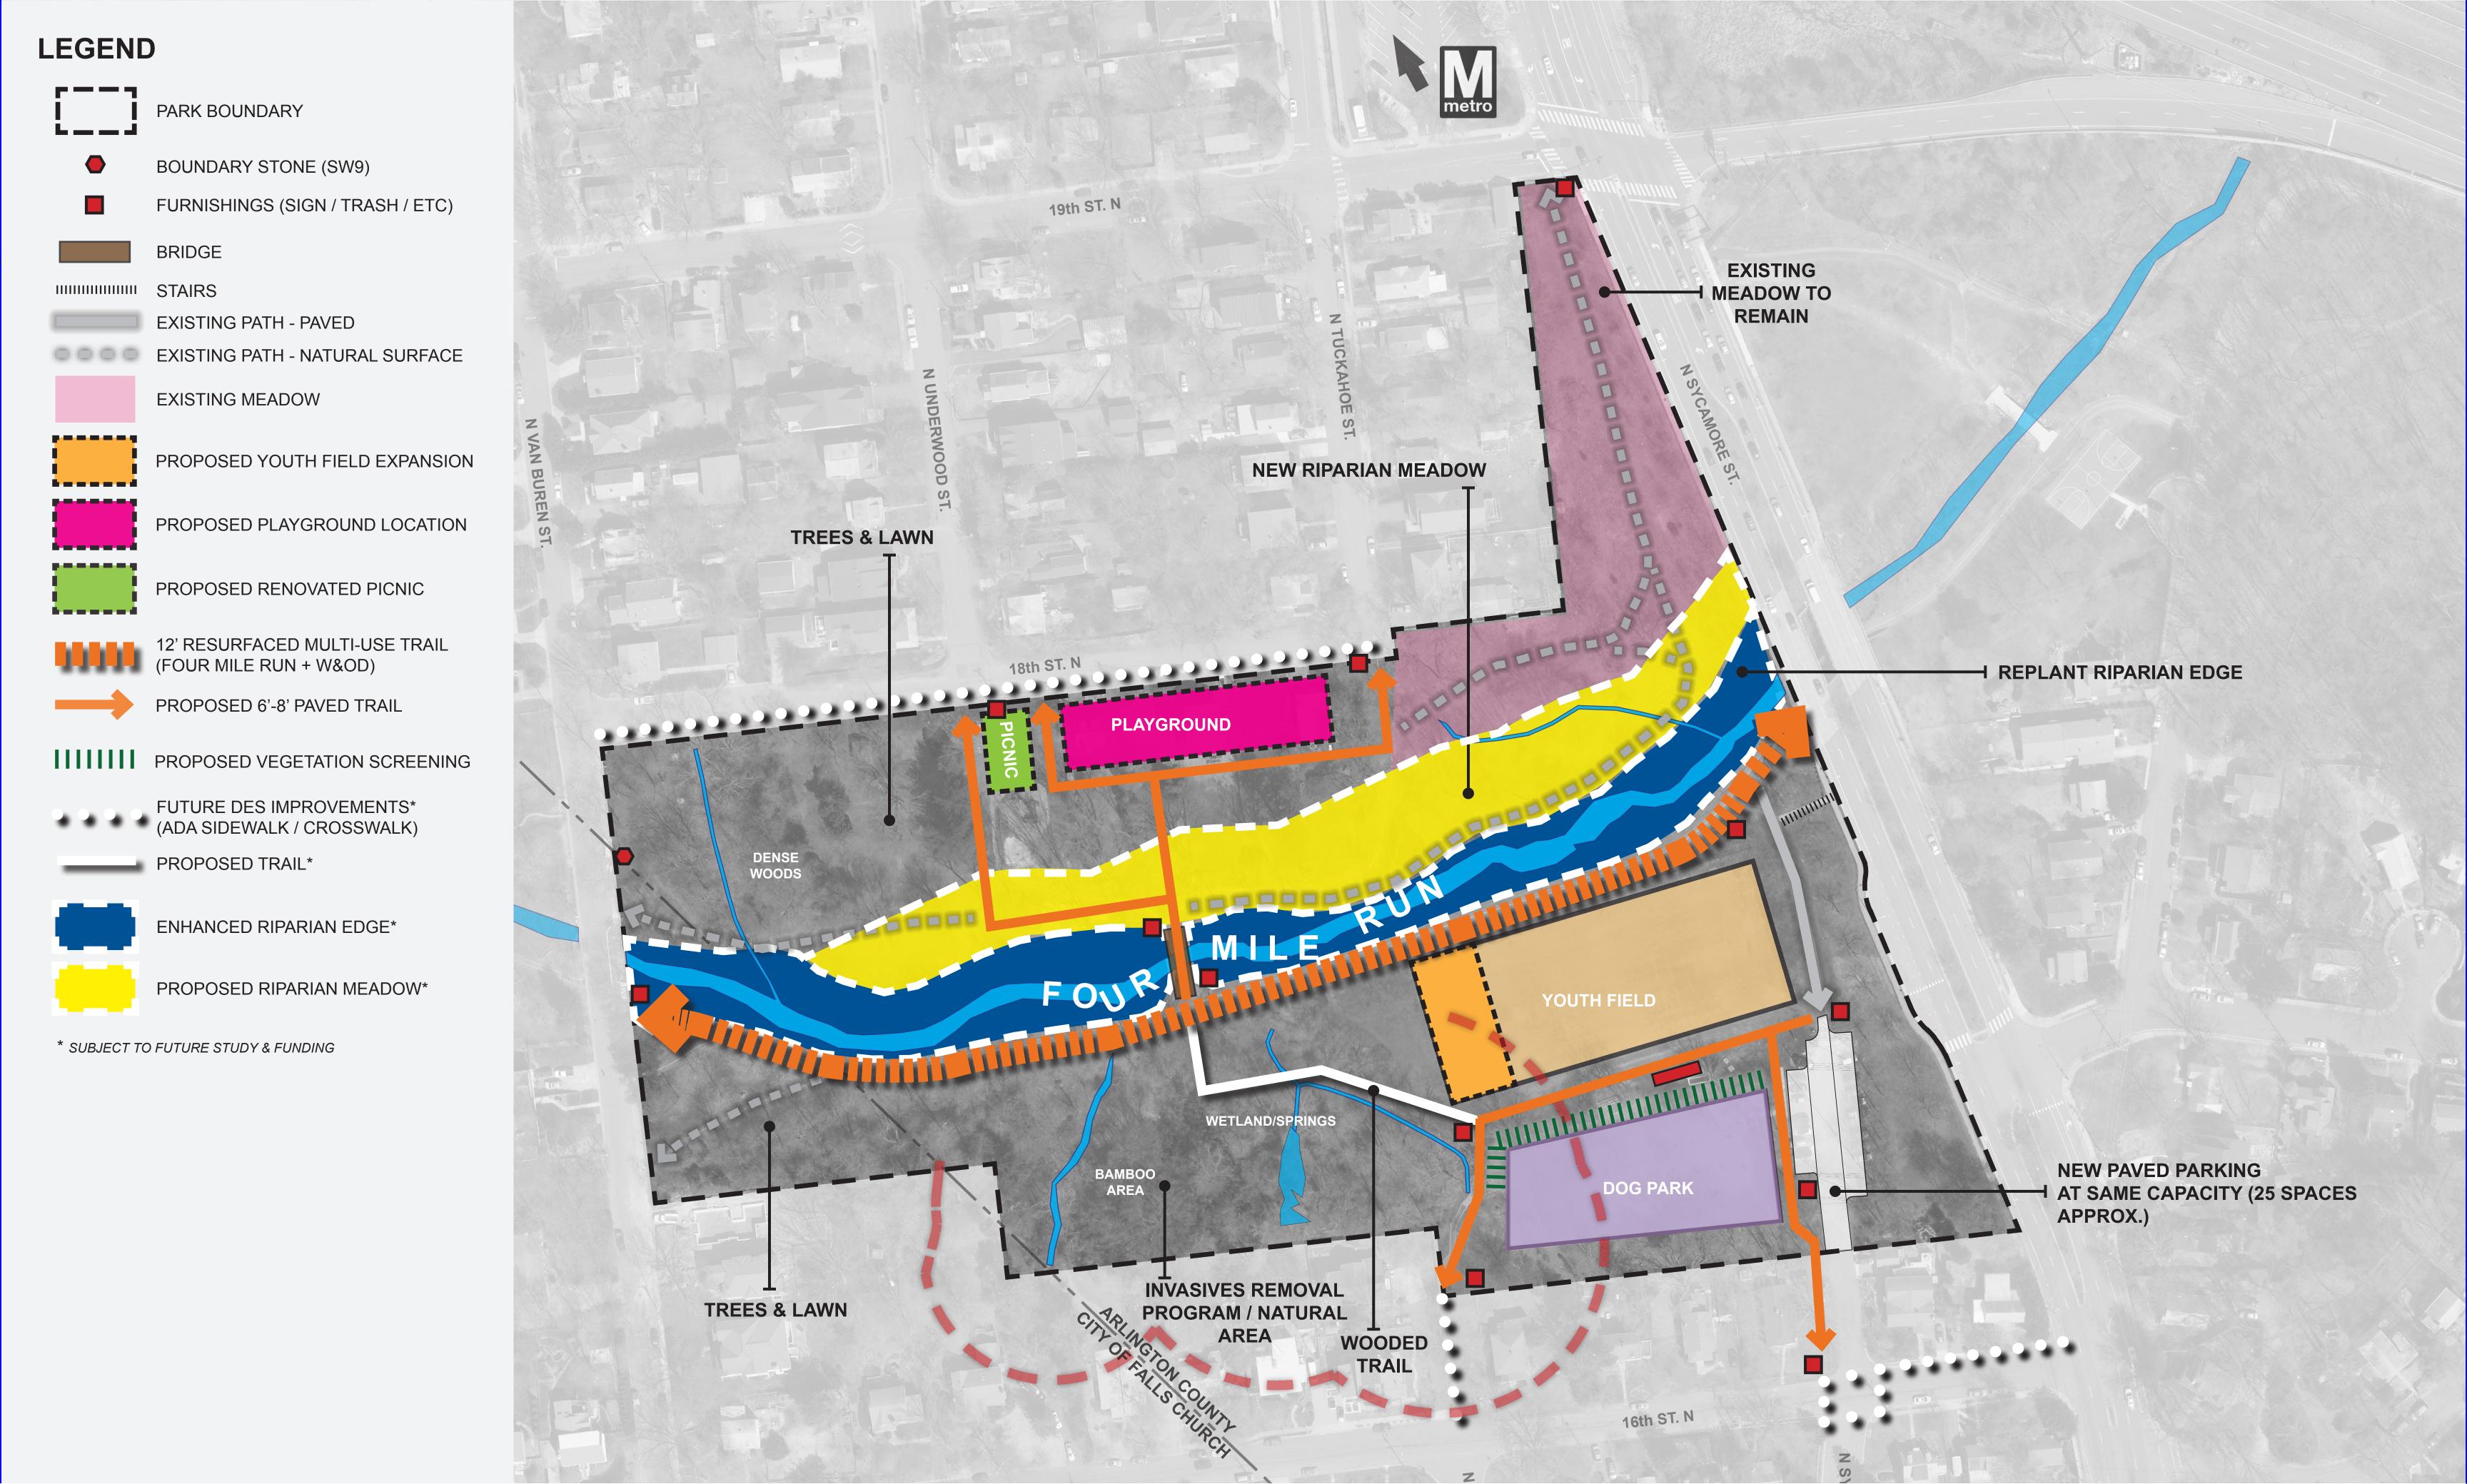

# LEGEND PARK BOUNDARY BOUNDARY STONE (SW9) FURNISHINGS (SIGN / TRASH / ETC) IIIIIIIIIIII STAIRS EXISTING PATH - PAVED EXISTING PATH - NATURAL SURFACE **EXISTING MEADOW** PROPOSED YOUTH FIELD EXPANSION NEW RIPARIAN MEADOW DOG PARK EXPANSION PROPOSED PLAYGROUND LOCATION PROPOSED RENOVATED PICNIC The state of the s PROPOSED 6'-8' PAVED TRAIL IIIIIII PROPOSED VEGETATION SCREENING 10' RESURFACED MULTI-USE TRAIL DENSE WOODS PROPOSED TRAIL\* ENHANCED RIPARIAN EDGE\* YOUTH FIELD PROPOSED RIPARIAN MEADOW\* \* SUBJECT TO FUTURE STUDY & FUNDING WETLAND/SPRINGS BAMBOO AREA DOG PARK

# LEGEND PARK BOUNDARY BOUNDARY STONE (SW9) FURNISHINGS (SIGN / TRASH / ETC) IIIIIIIIIIII STAIRS EXISTING PATH - PAVED EXISTING PATH - NATURAL SURFACE **EXISTING MEADOW** PROPOSED YOUTH FIELD EXPANSION NEW RIPARIAN MEADOW DOG PARK EXPANSION PROPOSED PLAYGROUND LOCATION PROPOSED RENOVATED PICNIC H REPLANT RIPARIAN EDGE PROPOSED 6'-8' PAVED TRAIL H NEW BRIDGE AND W&OD TRAIL ALIGNMENT IIIIIII PROPOSED VEGETATION SCREENING 10' RESURFACED MULTI-USE TRAIL DENSE WOODS PROPOSED TRAIL\* ENHANCED RIPARIAN EDGE\* YOUTH FIELD PROPOSED RIPARIAN MEADOW\* \* SUBJECT TO FUTURE STUDY & FUNDING WETLAND/SPRINGS BAMBOO AREA DOG PARK