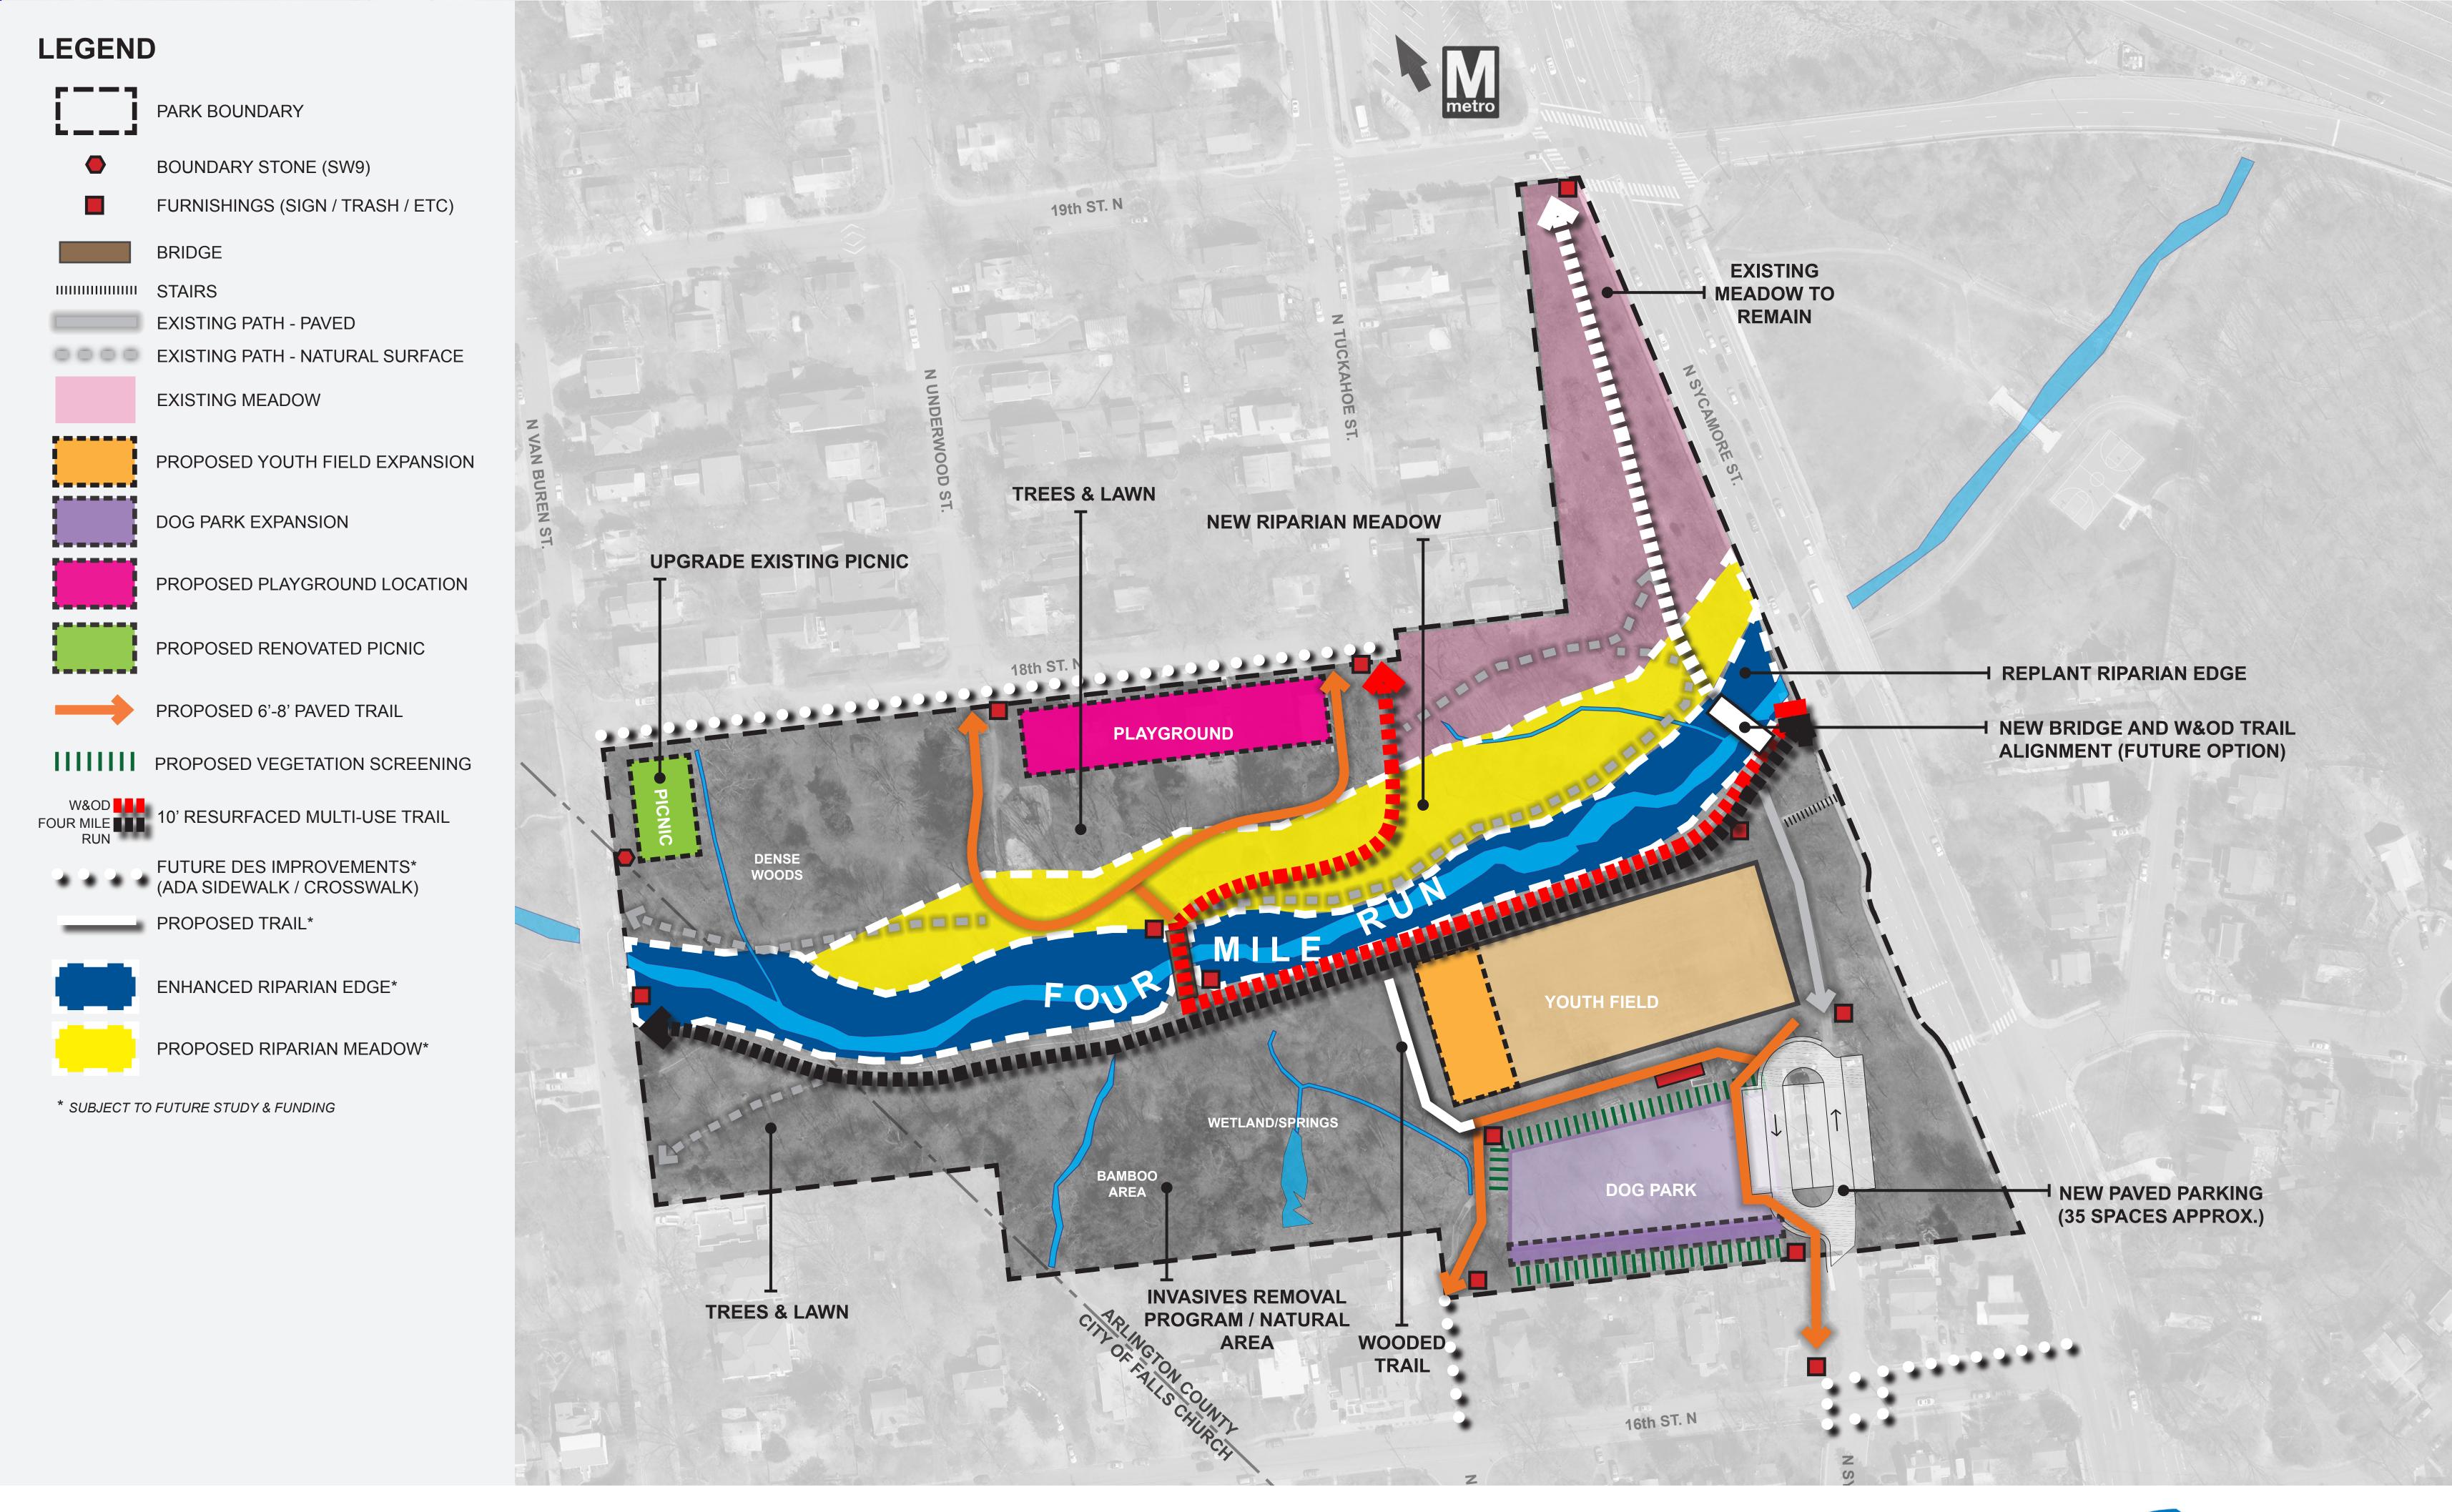

WOODED •

TRAIL

CONCEPT B-2

BANNEKER PARK CIRCULATION COMPARISON
W&OD TRAIL AND FOUR MILE RUN TRAIL

CONCEPT B-2

WOODED •

TRAIL