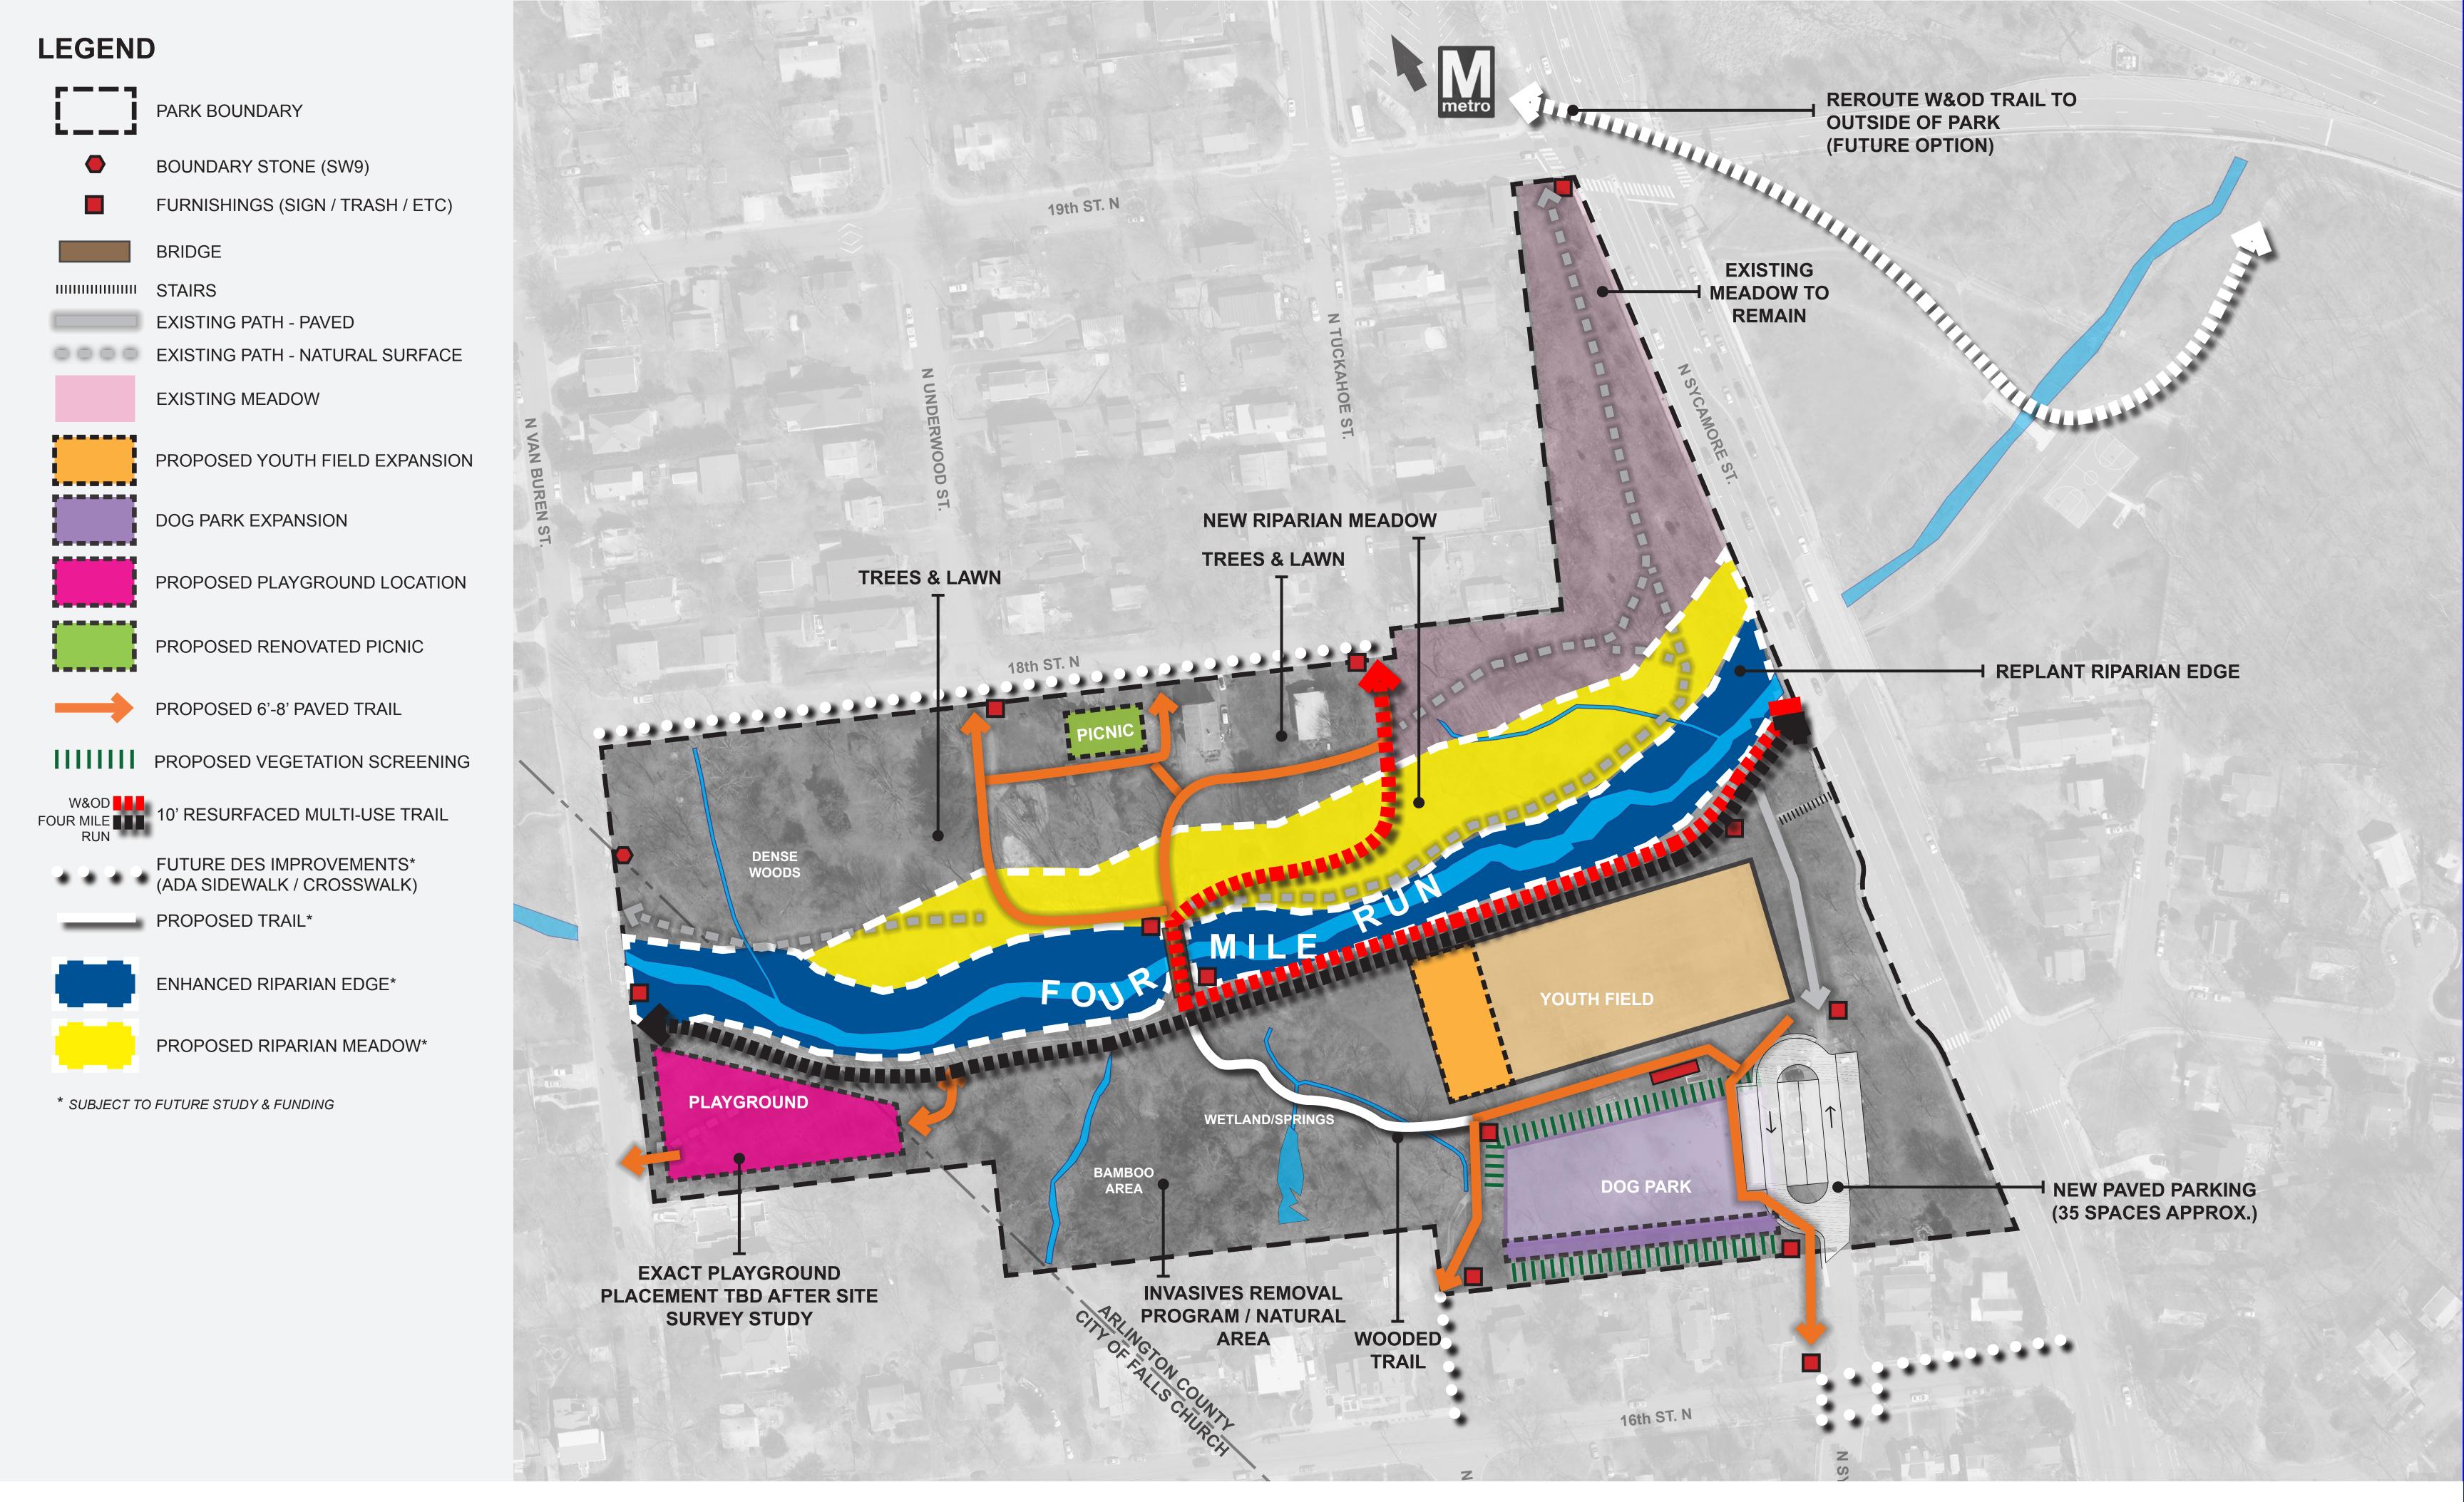

# LEGEND PARK BOUNDARY BOUNDARY STONE (SW9) FURNISHINGS (SIGN / TRASH / ETC) IIIIIIIIIIII STAIRS EXISTING PATH - PAVED EXISTING PATH - NATURAL SURFACE **EXISTING MEADOW** PROPOSED YOUTH FIELD EXPANSION NEW RIPARIAN MEADOW DOG PARK EXPANSION PROPOSED PLAYGROUND LOCATION PROPOSED RENOVATED PICNIC The state of the s PROPOSED 6'-8' PAVED TRAIL IIIIIII PROPOSED VEGETATION SCREENING 10' RESURFACED MULTI-USE TRAIL DENSE WOODS PROPOSED TRAIL\* ENHANCED RIPARIAN EDGE\* YOUTH FIELD PROPOSED RIPARIAN MEADOW\* \* SUBJECT TO FUTURE STUDY & FUNDING WETLAND/SPRINGS BAMBOO AREA DOG PARK

# LEGEND PARK BOUNDARY BOUNDARY STONE (SW9) FURNISHINGS (SIGN / TRASH / ETC) IIIIIIIIIIII STAIRS EXISTING PATH - PAVED EXISTING PATH - NATURAL SURFACE **EXISTING MEADOW** PROPOSED YOUTH FIELD EXPANSION NEW RIPARIAN MEADOW DOG PARK EXPANSION PROPOSED PLAYGROUND LOCATION PROPOSED RENOVATED PICNIC H REPLANT RIPARIAN EDGE PROPOSED 6'-8' PAVED TRAIL H NEW BRIDGE AND W&OD TRAIL ALIGNMENT IIIIIII PROPOSED VEGETATION SCREENING 10' RESURFACED MULTI-USE TRAIL DENSE WOODS PROPOSED TRAIL\* ENHANCED RIPARIAN EDGE\* YOUTH FIELD PROPOSED RIPARIAN MEADOW\* \* SUBJECT TO FUTURE STUDY & FUNDING WETLAND/SPRINGS BAMBOO AREA DOG PARK

EXISTING MEADOW

PROPOSED YOUTH FIELD EXPANSION

PROPOSED PLAYGROUND LOCATION

PROPOSED RENOVATED PICNIC

DOG PARK EXPANSION

12' RESURFACED MULTI-USE TRAIL (FOUR MILE RUN + W&OD)

FOUR MILE 10' RESURFACED MULTI-USE TRAIL

PROPOSED 6'-8' PAVED TRAIL

PROPOSED VEGETATION SCREENING
FUTURE DES IMPROVEMENTS\*
(ADA SIDEWALK / CROSSWALK)

PROPOSED TRAIL\*

PROPOSED RIPARIAN MEADOW\*

**ENHANCED RIPARIAN EDGE\*** 

\* SUBJECT TO FUTURE STUDY & FUNDING