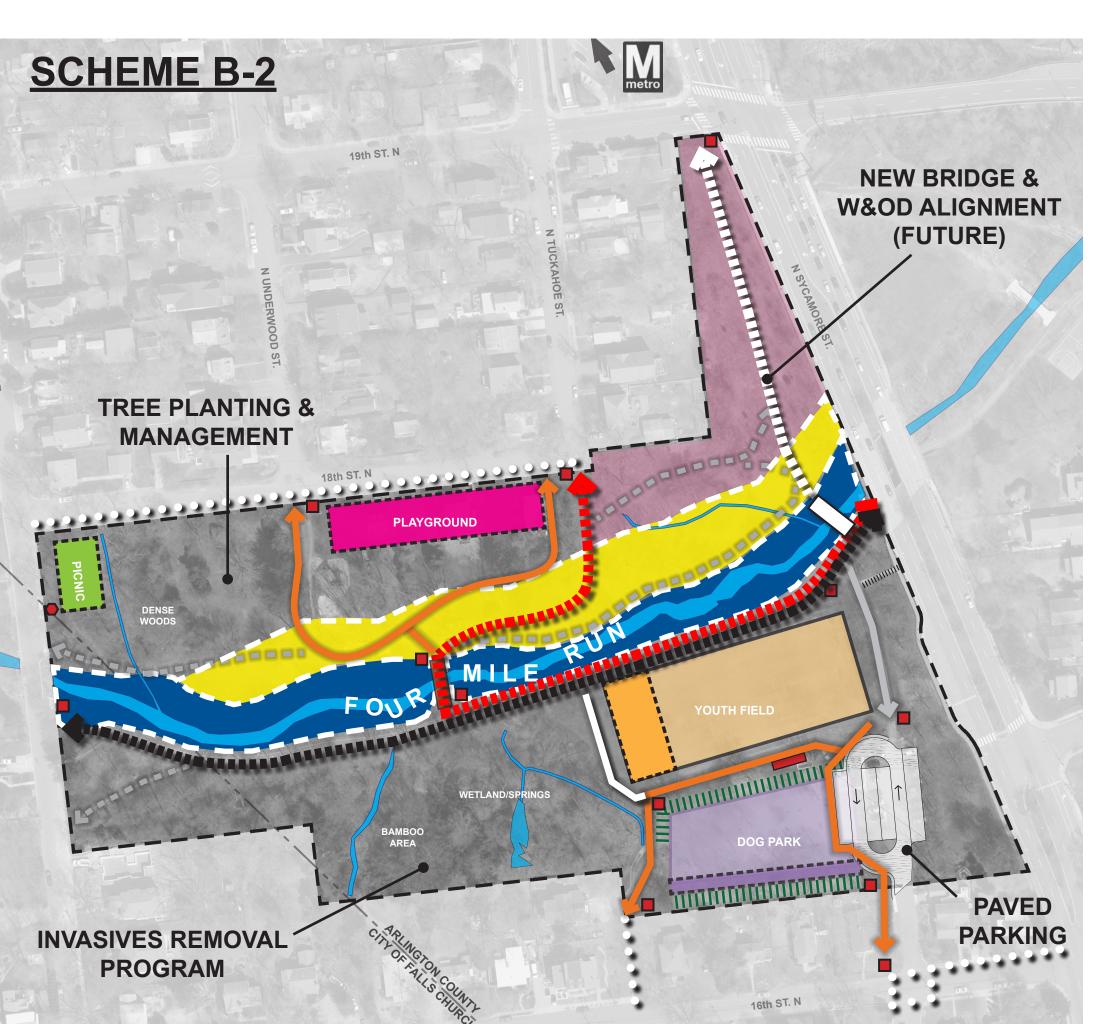

# LEGEND PARK BOUNDARY BOUNDARY STONE (SW9) FURNISHINGS (SIGN / TRASH / ETC) IIIIIIIIIIII STAIRS EXISTING PATH - PAVED EXISTING PATH - NATURAL SURFACE **EXISTING MEADOW** PROPOSED YOUTH FIELD EXPANSION NEW RIPARIAN MEADOW DOG PARK EXPANSION PROPOSED PLAYGROUND LOCATION PROPOSED RENOVATED PICNIC H REPLANT RIPARIAN EDGE PROPOSED 6'-8' PAVED TRAIL H NEW BRIDGE AND W&OD TRAIL ALIGNMENT IIIIIII PROPOSED VEGETATION SCREENING 10' RESURFACED MULTI-USE TRAIL DENSE WOODS PROPOSED TRAIL\* ENHANCED RIPARIAN EDGE\* YOUTH FIELD PROPOSED RIPARIAN MEADOW\* \* SUBJECT TO FUTURE STUDY & FUNDING WETLAND/SPRINGS BAMBOO AREA DOG PARK

WOODED •

TRAIL

CONCEPT B-2

BANNEKER PARK CIRCULATION COMPARISON
W&OD TRAIL AND FOUR MILE RUN TRAIL

CONCEPT B-2