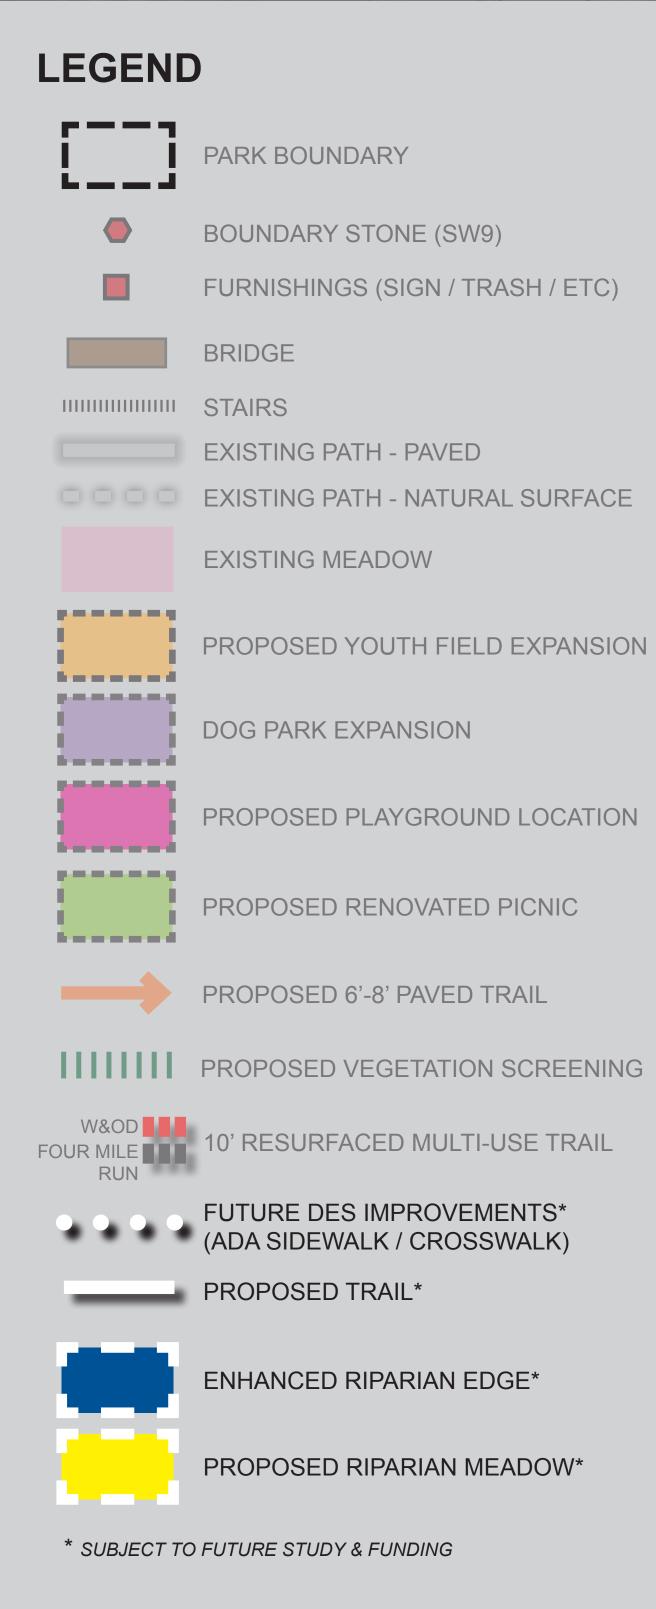

#### **LEGEND**

BOUNDARY STONE (SW9)

BINDOL

STAIRS

.....

\*====

EXISTING PATH - PAVED

EXISTING PATH - NATURAL SURFACE

EXISTING MEADOW

PROPOSED YOUTH FIELD EXPANSION

PROPOSED PLAYGROUND LOCATION

PROPOSED RENOVATED PICNIC

DOG PARK EXPANSION

12' RESURFACED MULTI-USE TRAIL (FOUR MILE RUN + W&OD)

FOUR MILE 10' RESURFACED MULTI-USE TRAIL

PROPOSED 6'-8' PAVED TRAIL

PROPOSED VEGETATION SCREENING
FUTURE DES IMPROVEMENTS\*
(ADA SIDEWALK / CROSSWALK)

PROPOSED TRAIL\*

PROPOSED RIPARIAN MEADOW\*

**ENHANCED RIPARIAN EDGE\*** 

\* SUBJECT TO FUTURE STUDY & FUNDING