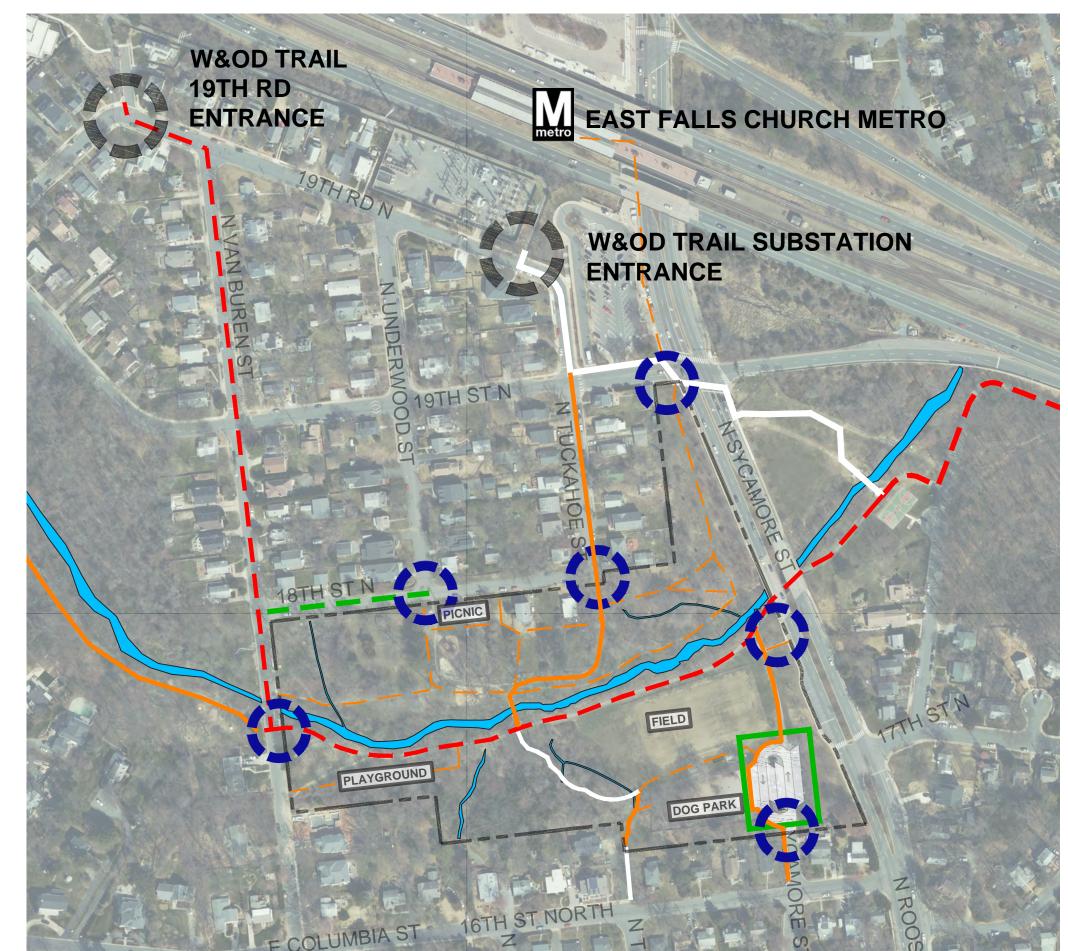

WOODED •

TRAIL

CONCEPT B-2

BANNEKER PARK CIRCULATION COMPARISON
W&OD TRAIL AND FOUR MILE RUN TRAIL

CONCEPT B-2