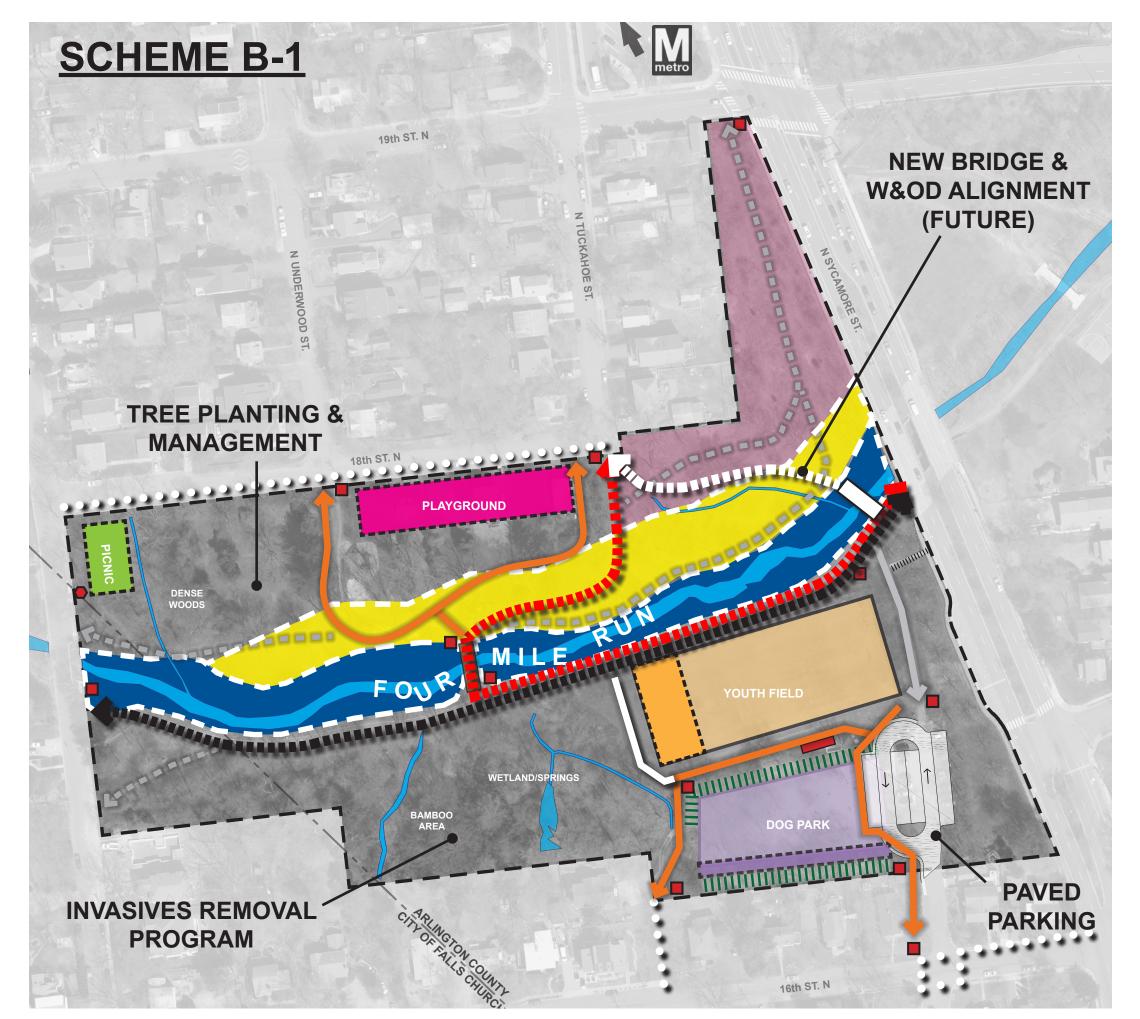

# LEGEND PARK BOUNDARY BOUNDARY STONE (SW9) FURNISHINGS (SIGN / TRASH / ETC) IIIIIIIIIIII STAIRS EXISTING PATH - PAVED EXISTING PATH - NATURAL SURFACE **EXISTING MEADOW** PROPOSED YOUTH FIELD EXPANSION NEW RIPARIAN MEADOW DOG PARK EXPANSION PROPOSED PLAYGROUND LOCATION PROPOSED RENOVATED PICNIC H REPLANT RIPARIAN EDGE PROPOSED 6'-8' PAVED TRAIL H NEW BRIDGE AND W&OD TRAIL ALIGNMENT IIIIIII PROPOSED VEGETATION SCREENING 10' RESURFACED MULTI-USE TRAIL DENSE WOODS PROPOSED TRAIL\* ENHANCED RIPARIAN EDGE\* YOUTH FIELD PROPOSED RIPARIAN MEADOW\* \* SUBJECT TO FUTURE STUDY & FUNDING WETLAND/SPRINGS BAMBOO AREA DOG PARK